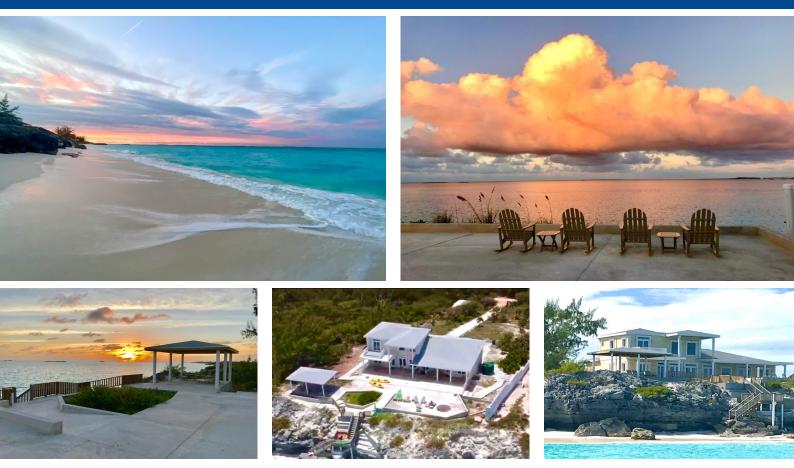

## Single Family Home in Exuma & Exuma Cays

This beautiful beach front property is located at The Cut, minutes from the Ferry bridge which connects Great to Little Exuma and from the Moriah Harbour National Marine Park; giving unlimited access to explore the mangrove tidal creeks and sand banks. Cut Pearl is 3,500 sq ft under air with an open gourmet kitchen, living and dining area where the views of both the sunset and sunrises are amazing. It consists of 5 wonderfully decorated bedrooms, 4 full baths, a laundry room, with an exceptionally large, covered patio. Below has a 2-car garage with roughly 2,000 sq ft of ample storage areas that could very easily be completed into extra rooms. And features a fantastic gazebo overlooking the beach and sea. There are two fresh water wells- 2,500-gal R/O system, a Generac automatic turn on ge...read more on our website.

Bedrooms: 5 Bathrooms: 4 Lot Size: 38971 Living Area: 6658 Subdivision: Little Exuma Features: Garden Area, Kitchen Built-in(s), Jetted Bathtub, Water Purifier, Impact Windows, Stand-by Generator, Furnished