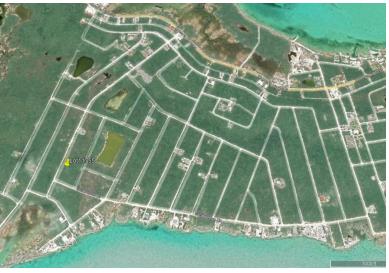

## Lots/Acreage in Bahama Sound

Lots/Acreage in Exuma & Exuma Cays

Single-family lot in the growing subdivision of 11 West, just a short 5 minute drive east of George Town. A short walk to the water access to explore the south side bonefish flats. Possible seaviews from appropriate construction will allow for sunrise and sunset views and lovely breezes from all directions. Take this opportunity to become a part of the Exuma community....read more on our website.

Bedrooms: 0
Bathrooms: 0
Lot Size: 10000
Living Area: 0
Subdivision: Bahama

Sound

Features: None

James Sarles Phone: (242) 351-9081 info@sarlesrealty.com

\$30,000 ID# 45418 <u>View Online</u> www.sarlesrealty.com