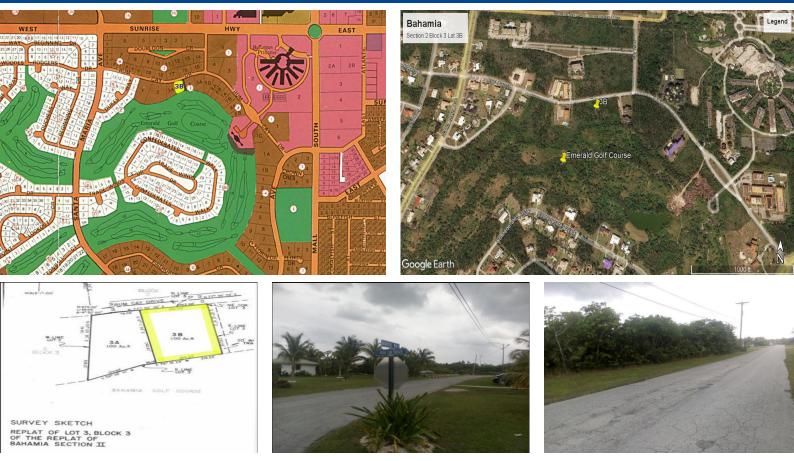

## Bahamia Multi Family Land

## Large 1 acre multifamily lot sits on the Emerald Golf Course.

This large multifamily property is a very good investment. It is laying on the Emerald Golf Course in the quiet and beautiful area of Bahamia which is one of Grand Bahamas pristine subdivisions. This property is an acre and is not far from other apartment buildings and major businesses including the Airport, Hospital, Banks and Insurance Companies....read more on our website.

Lot Size: 1 Acres or 43,560 sq ft Maint. Fees: -Subdivision: Bahamia

Denise Smith Phone: 242-351-9081 denisevsmith08@gmail.com