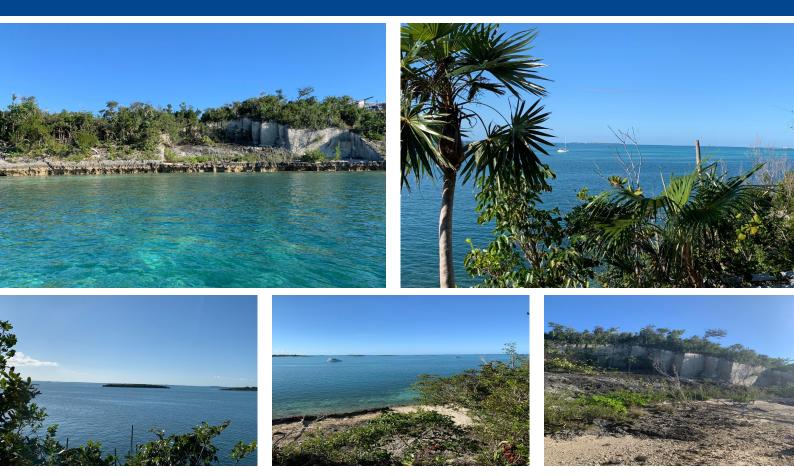

## Lots/Acreage in Elbow Cay

Sitting at elevations of approx. 40ft, overlooking the Sea of Abaco and it's neighbouring keys, The Quarry is a very rare offering at a favorable price. A spectacular building site that will allow an owner to build a rental cottage or a quiet getaway with private dockage that will offer lighthouse, Hope Town harbour and Atlantic Ocean views. Located on the Western side of Hope Town, this property is an ideal location for boaters. Close proximity to shopping recreation etc. So much potential, and a must see property....read more on our website.