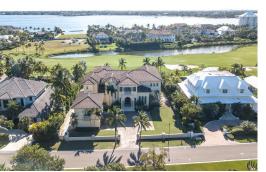

## Single Family Home in Paradise Island

Single Family Home in New Providence/Paradise Island

This beautiful 10,230 square foot Mediterranean style home is situated on a large lot facing the golf course in the exclusive gated community of Ocean Club Estates. The main residence comprises of four bedrooms, four and half bathrooms, foyer, lobby, living room, dining room, family room, kitchen with breakfast nook, butler's pantry, laundry room, library, theater, game room, and exercise room. Additionally, the home provides a two-car garage with golf cart facility on the ground floor and a guest apartment consisting of one bedroom, one bathroom, kitchen, living-dining room and two balconies on the second level. The coral stone pool patio, tiki bar, exterior barbeque and infinity edge heated pool with jacuzzi are perfect for entertainment and relaxing. Unique features of this home inclu...read more on our website.

Bedrooms: 5 Bathrooms: 5 Lot Size: 27000 Living Area: 10230 Subdivision: Paradise

Island

Features: Garden Area, Swimming Pool, Kitchen Built-in(s), Main Level Entry, Fully Walled, Stand-by Generator, Guest House, 24 Hour Security, Night Security, Partial Furnished, Hurricane Windows