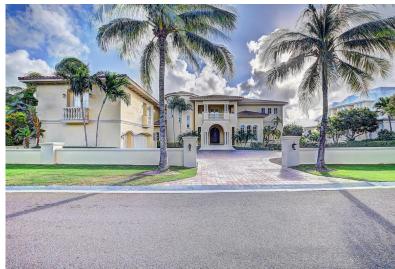

## Single Family Home in Paradise Island

Single Family Home in New Providence/Paradise Island

This beautiful 10,230 square foot Mediterranean style home is situated on a large lot facing the golf course in the exclusive gated community of Ocean Club Estates. The main residence comprises of four bedrooms, four and half bathrooms, foyer, lobby, living room, dining room, family room, kitchen with breakfast nook, butler's pantry, laundry room, library, theater, game room, and exercise room. Additionally, the home provides a two-car garage with golf cart facility on the ground floor and a guest apartment consisting of one bedroom, one bathroom, kitchen, living-dining room and two balconies on the second level. The coral stone pool patio, tiki bar, exterior barbeque and infinity edge heated pool with jacuzzi are perfect for entertainment and relaxing. Unique features of this home inclu...read more on our website.

Bedrooms: 5 Bathrooms: 5 Lot Size: 27000 Living Area: 10230 Subdivision: Paradise

Island

Features: Garden Area, Swimming Pool, Kitchen Built-in(s), Main Level Entry, Fully Walled, Stand-by Generator, Guest House, 24 Hour Security, Night Security, Partial Furnished, Hurricane Windows