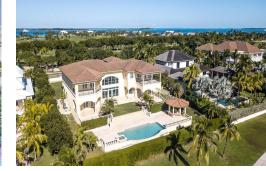

## Single Family Home in Paradise Island

Single Family Home in New Providence/Paradise Island

This beautiful 10,230 square foot Mediterranean style home is situated on a large lot facing the golf course in the exclusive gated community of Ocean Club Estates. The main residence comprises of four bedrooms, four and half bathrooms, foyer, lobby, living room, dining room, family room, kitchen with breakfast nook, butler's pantry, laundry room, library, theater, game room, and exercise room. Additionally, the home provides a two-car garage with golf cart facility on the ground floor and a guest apartment consisting of one bedroom, one bathroom, kitchen, living-dining room and two balconies on the second level. The coral stone pool patio, tiki bar, exterior barbeque and infinity edge heated pool with jacuzzi are perfect for entertainment and relaxing. Unique features of this home inclu...read more on our website.

Bedrooms: 5 Bathrooms: 5 Lot Size: 27000 Living Area: 10230 Subdivision: Paradise

Island

Features: Garden Area, Swimming Pool, Kitchen Built-in(s), Main Level Entry, Fully Walled, Stand-by Generator, Guest House, 24 Hour Security, Night Security, Partial Furnished, Hurricane Windows