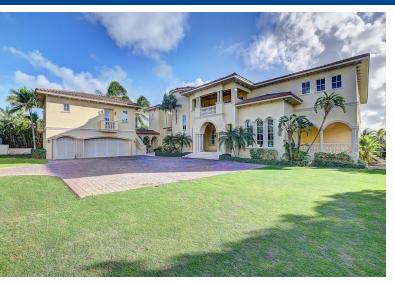

## Single Family Home in Paradise Island

Single Family Home in New Providence/Paradise Island

This beautiful 10,230 square foot Mediterranean style home is situated on a large lot facing the golf course in the exclusive gated community of Ocean Club Estates. The main residence comprises of four bedrooms, four and half bathrooms, foyer, lobby, living room, dining room, family room, kitchen with breakfast nook, butler's pantry, laundry room, library, theater, game room, and exercise room. Additionally, the home provides a two-car garage with golf cart facility on the ground floor and a guest apartment consisting of one bedroom, one bathroom, kitchen, living-dining room and two balconies on the second level. The coral stone pool patio, tiki bar, exterior barbeque and infinity edge heated pool with jacuzzi are perfect for entertainment and relaxing. Unique features of this home inclu...read more on our website.

Bedrooms: 5 Bathrooms: 5 Lot Size: 27000 Living Area: 10230 Subdivision: Paradise

Island

Features: Garden Area, Swimming Pool, Kitchen Built-in(s), Main Level Entry, Fully Walled, Stand-by Generator, Guest House, 24 Hour Security, Night Security, Partial Furnished, Hurricane Windows