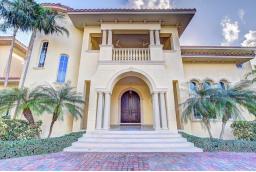

## Single Family Home in Paradise Island

Single Family Home in New Providence/Paradise Island

This beautiful 10,230 square foot Mediterranean style home is situated on a large lot facing the golf course in the exclusive gated community of Ocean Club Estates. The main residence comprises of four bedrooms, four and half bathrooms, foyer, lobby, living room, dining room, family room, kitchen with breakfast nook, butler's pantry, laundry room, library, theater, game room, and exercise room. Additionally, the home provides a two-car garage with golf cart facility on the ground floor and a guest apartment consisting of one bedroom, one bathroom, kitchen, living-dining room and two balconies on the second level. The coral stone pool patio, tiki bar, exterior barbeque and infinity edge heated pool with jacuzzi are perfect for entertainment and relaxing. Unique features of this home inclu...read more on our website.

Bedrooms: 5 Bathrooms: 5 Lot Size: 27000 Living Area: 10230 Subdivision: Paradise

Island

Features: Garden Area, Swimming Pool, Kitchen Built-in(s), Main Level Entry, Fully Walled, Stand-by Generator, Guest House, 24 Hour Security, Night Security, Partial Furnished, Hurricane Windows