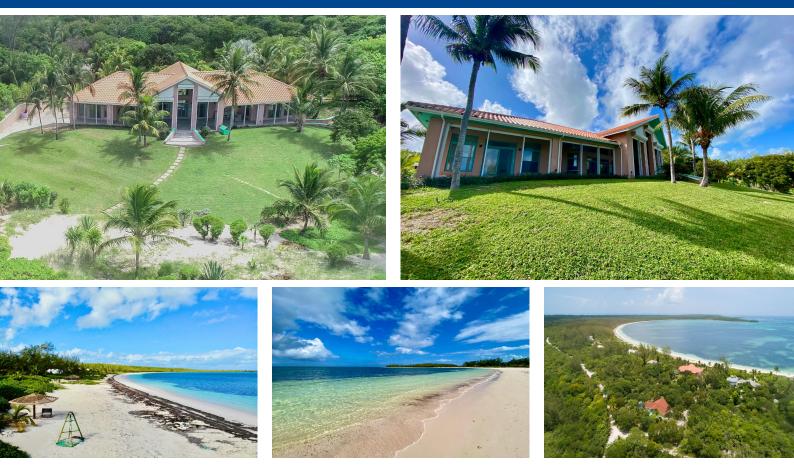

## **Single Family Home in Eleuthera**

Nestled in a protected bay of just a few residences, this unrivalled estate combines a desirable setting with sensational living spaces. The 5,000 sq. ft. main residence boasts designer furnishings, 2 bedroom ensuites and an enclosed patio. With an open plan layout encompassing 2,000 sq. ft., the 2 bedroom guest house provides additional accommodations. Manicured gardens are lined with tropical palms and native fruit trees providing added tranquillity and room to expand. Commanding sea-to-sea panoramas can be admired from the property's watch tower, while a machine room, two-car garage and two-car carport complete this unique offering. Ideally suited for a private corporate retreat or personal residential estate, Two Seas is located just minutes from Rock Sound Airport servicing commerci...read more on our website.

Bedrooms: 4 Bathrooms: 4 Lot Size: 130680 Living Area: 7000 Subdivision: Other Eleuthera Features: Impact Windows, Impact Shutters, Stand-by Generator, Guest House, Furnished

James Sarles Phone: (242) 351-9081 info@sarlesrealty.com