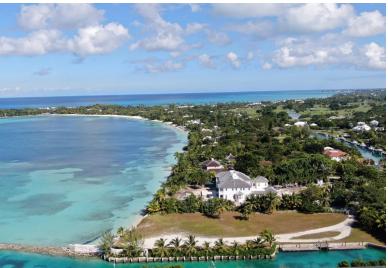

## Lots/Acreage in Lyford Cay

Lots/Acreage in New Providence/Paradise Island

Set amongst tropical landscaping in the prestigious community of Lyford Cay this beachfront lot offers a stunning and unique opportunity to custom build your dream home with unobstructed views of the Clifton Bay. Situated at the end of Bayswater Lane this large parcel of land comprises of 1.52 acres which allows flexibility and space to build a main residence that would capture the stunning sea views leaving ample room to add cottages, a tennis court, etc. This property also benefits from being the only singular lot that boasts both beachfront and canal front. On the canal there is a 100- foot floating dock. Along the beach there is wooden deck, privacy wall, a recently built retainer sea wall as well as a groin which helps create a private beach area and cove. There is perimeter fence and...read more on our website.