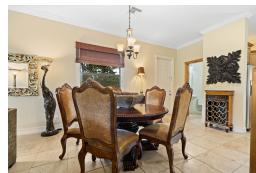

## Condo in Charlotteville

Condo in New Providence/Paradise Island

This well-designed 3-bedroom 3.5-bath end unit townhouse is located in the upscale gated community of Turnberry situated in the Western end of New Providence within the popular community of Charlotteville. This well maintained 2,200 square foot townhome faces the pool and lush landscaped gardens with an open floor plan and upscale finishes throughout including porcelain tiles downstairs and a large open plan custom kitchen with granite countertops, stainless steel appliances, solid hardwood cabinetry, central air-conditioning, ceiling fans, 9' and 10' high ceilings, impact-resistant windows and doors and two parking spaces. The upper floor consists of 3 bedrooms with ensuite bathrooms plus additional space that could be converted into an office and/or small bedroom. All the bathrooms are f...read more on our website.