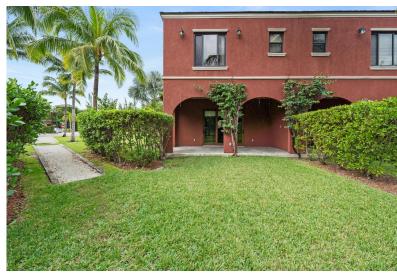

## Condo in Charlotteville

Condo in New Providence/Paradise Island

This well-designed 3-bedroom 3.5-bath end unit townhouse is located in the upscale gated community of Turnberry situated in the Western end of New Providence within the popular community of Charlotteville. This well maintained 2,200 square foot townhome faces the pool and lush landscaped gardens with an open floor plan and upscale finishes throughout including porcelain tiles downstairs and a large open plan custom kitchen with granite countertops, stainless steel appliances, solid hardwood cabinetry, central air-conditioning, ceiling fans, 9' and 10' high ceilings, impact-resistant windows and doors and two parking spaces. The upper floor consists of 3 bedrooms with ensuite bathrooms plus additional space that could be converted into an office and/or small bedroom. All the bathrooms are f...read more on our website.