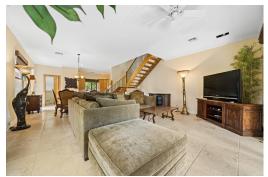

## Condo in Charlotteville

Condo in New Providence/Paradise Island

This well-designed 3-bedroom 3.5-bath end unit townhouse is located in the upscale gated community of Turnberry situated in the Western end of New Providence within the popular community of Charlotteville. This well maintained 2,200 square foot townhome faces the pool and lush landscaped gardens with an open floor plan and upscale finishes throughout including porcelain tiles downstairs and a large open plan custom kitchen with granite countertops, stainless steel appliances, solid hardwood cabinetry, central air-conditioning, ceiling fans, 9' and 10' high ceilings, impact-resistant windows and doors and two parking spaces. The upper floor consists of 3 bedrooms with ensuite bathrooms plus additional space that could be converted into an office and/or small bedroom. All the bathrooms are f...read more on our website.