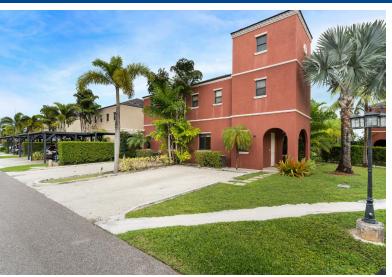

## Condo in Charlotteville

Condo in New Providence/Paradise Island

This well-designed 3-bedroom 3.5-bath end unit townhouse is located in the upscale gated community of Turnberry situated in the Western end of New Providence within the popular community of Charlotteville. This well maintained 2,200 square foot townhome faces the pool and lush landscaped gardens with an open floor plan and upscale finishes throughout including porcelain tiles downstairs and a large open plan custom kitchen with granite countertops, stainless steel appliances, solid hardwood cabinetry, central air-conditioning, ceiling fans, 9' and 10' high ceilings, impact-resistant windows and doors and two parking spaces. The upper floor consists of 3 bedrooms with ensuite bathrooms plus additional space that could be converted into an office and/or small bedroom. All the bathrooms are f...read more on our website.