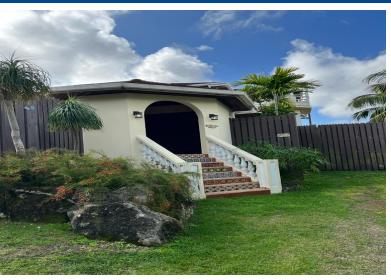

## Single Family Home in West Bay Street

Single Family Home in New Providence/Paradise Island

This Spanish style multi-level home sits on an elevated lot that offers great views of Goodman's Bay from the second floor. This home has an oversized kitchen with custom cabinets and countertops, outfitted with GE Profile stainless steel appliances, an eat in breakfast space, and a large walk in pantry. Formal living and dining rooms, half bath and "playroom" on the main level. Beautiful staircase takes you to three bedrooms and two baths and a large entertainment area "The Bar" with a pool table, half bath and two separate rooms that walk out onto the balcony overlooking Goodman's Bay. There is a large laundry room, gym, several storage rooms, full back up generator, automatic garage doors and electric gates. The home is fully enclosed and landscaped, there are plans for a pool available. A... read more on our website.