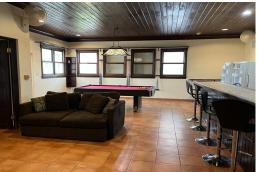

## Single Family Home in West Bay Street

Single Family Home in New Providence/Paradise Island

This Spanish style multi-level home sits on an elevated lot that offers great views of Goodman's Bay from the second floor. This home has an oversized kitchen with custom cabinets and countertops, outfitted with GE Profile stainless steel appliances, an eat in breakfast space, and a large walk in pantry. Formal living and dining rooms, half bath and "playroom" on the main level. Beautiful staircase takes you to three bedrooms and two baths and a large entertainment area "The Bar" with a pool table, half bath and two separate rooms that walk out onto the balcony overlooking Goodman's Bay. There is a large laundry room, gym, several storage rooms, full back up generator, automatic garage doors and electric gates. The home is fully enclosed and landscaped, there are plans for a pool available. A... read more on our website.