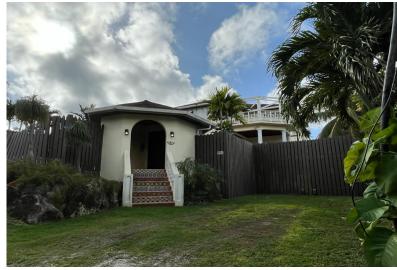

## Single Family Home in West Bay Street

Single Family Home in New Providence/Paradise Island

This Spanish style multi-level home sits on an elevated lot that offers great views of Goodman's Bay from the second floor. This home has an oversized kitchen with custom cabinets and countertops, outfitted with GE Profile stainless steel appliances, an eat in breakfast space, and a large walk in pantry. Formal living and dining rooms, half bath and "playroom" on the main level. Beautiful staircase takes you to three bedrooms and two baths and a large entertainment area "The Bar" with a pool table, half bath and two separate rooms that walk out onto the balcony overlooking Goodman's Bay. There is a large laundry room, gym, several storage rooms, full back up generator, automatic garage doors and electric gates. The home is fully enclosed and landscaped, there are plans for a pool available. A... read more on our website.