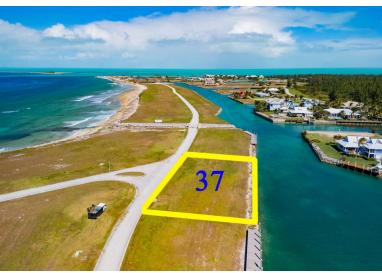

## The Isles at Old Bahama Bay

This canal lot is located in the prestigious community of Old Bahama Bay and is one the few lots available for re-sale. The lot has a total of 13,195 Square Feet and 125 Feet on the canal front with boat dockage already in place. This community is located in the West End of Grand Bahama Island and is adjacent to the Ginn Development....read more on our website.

Lot Size: 13,195 sq ft
Maint. Fees: Subdivision: West End /
West Grand Bahama
Features: Canal Front,
Condo Fees/Home
Owners Fees, Gated,
Ocean front

Shelly Gardiner Phone: (242)351-9081 gardinershelly@gmail.com