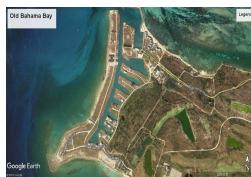

## The Isles at Old Bahama Bay

This canal lot is located in the prestigious community of Old Bahama Bay and is one the few lots available for re-sale. The lot has a total of 13,195 Square Feet and 125 Feet on the canal front with boat dockage already in place. This community is located in the West End of Grand Bahama Island and is adjacent to the Ginn Development....read more on our website.