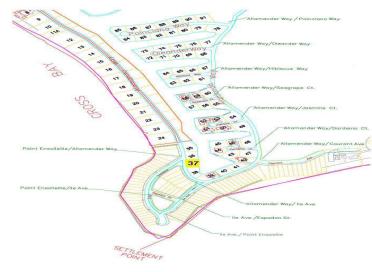

## The Isles at Old Bahama Bay

This canal lot is located in the prestigious community of Old Bahama Bay and is one the few lots available for re-sale. The lot has a total of 13,195 Square Feet and 125 Feet on the canal front with boat dockage already in place. This community is located in the West End of Grand Bahama Island and is adjacent to the Ginn Development....read more on our website.

Lot Size: 13,195 sq ft
Maint. Fees: Subdivision: West End /
West Grand Bahama
Features: Canal Front,
Condo Fees/Home
Owners Fees, Gated,
Ocean front

Shelly Gardiner Phone: (242)351-9081 gardinershelly@gmail.com