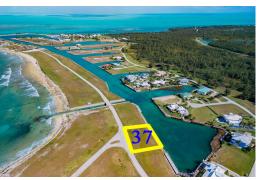

## The Isles at Old Bahama Bay

This canal lot is located in the prestigious community of Old Bahama Bay and is one the few lots available for re-sale. The lot has a total of 13,195 Square Feet and 125 Feet on the canal front with boat dockage already in place. This community is located in the West End of Grand Bahama Island and is adjacent to the Ginn Development....read more on our website.

Lot Size: 13,195 sq ft
Maint. Fees: Subdivision: West End /
West Grand Bahama
Features: Canal Front,
Condo Fees/Home
Owners Fees, Gated,
Ocean front

Shelly Gardiner Phone: (242)351-9081 gardinershelly@gmail.com