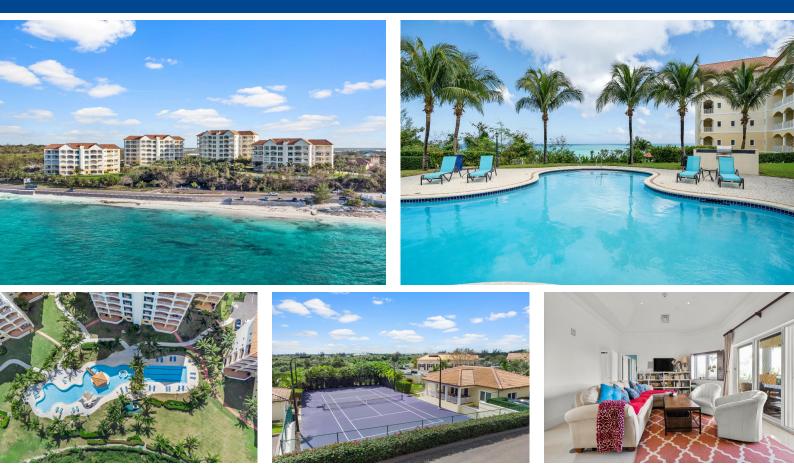

## Condo in New Providence/Paradise Island

Set in seven acres of tropical landscaped grounds and overlooking a pristine sandy beach, Caves Heights is one of Nassau's most desirable locations. This 3-bedroom, 3.5-bathroom corner unit offers 1,800 square feet of living space with a spacious master bedroom suite featuring his and hers walk-in closet, a large open-plan living & dining area, a guest bedroom with ensuite bathroom, a fully equipped kitchen and an expansive 14ft x 35ft balcony offering sea views. Caves Heights offers residents a free-form family pool, heated lap pool, fitness center, tennis court, full-capacity standby generators and 24-hour security. Caves Heights is located adjacent to Caves Village which has a variety of stores, restaurants, and a day spa. Additional Features: - Two Assigned Parking Spaces, - Storage Un...read more on our website.

Bedrooms: 3 Bathrooms: 3 Lot Size: 1800 Living Area: 1800 Subdivision: West Bay Street Features: Swimming Pool, Impact Windows, Impact Shutters, Roll Down Shutters, Cable, Stand-by Generator, Night Security, Furnished