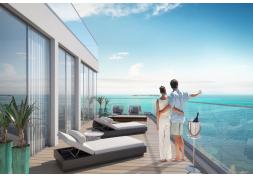

## Condo in New Providence/Paradise Island

Last Penthouse Available! Newly constructed and primely positioned this modern and timeless top floor penthouse is perfectly situated in The Residences at Goldwynn. Penthouse 605 is the ultimate luxury beach retreat; configured to provide unparalleled amenities and optimized for entertaining with notable features including 2,395 sq.ft. of interior living space complete with 3 bedrooms and three and a half baths, 998 sq.ft. of private terrace space with panoramic views overlooking the highly acclaimed Cable Beach and manicured golf course. Pushing the boundaries of both architectural design and fortified construction, this idyllic legacy penthouse pairs utmost quality and artistic inspiration into a refined finish that is unrivaled in The Bahamas. From an infinity pool ideally situated on C...read more on our website.