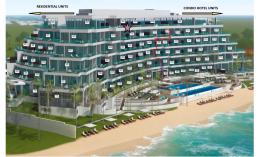

## Condo in New Providence/Paradise Island

Last Penthouse Available! Newly constructed and primely positioned this modern and timeless top floor penthouse is perfectly situated in The Residences at Goldwynn. Penthouse 605 is the ultimate luxury beach retreat; configured to provide unparalleled amenities and optimized for entertaining with notable features including 2,395 sq.ft. of interior living space complete with 3 bedrooms and three and a half baths, 998 sq.ft. of private terrace space with panoramic views overlooking the highly acclaimed Cable Beach and manicured golf course. Pushing the boundaries of both architectural design and fortified construction, this idyllic legacy penthouse pairs utmost quality and artistic inspiration into a refined finish that is unrivaled in The Bahamas. From an infinity pool ideally situated on C...read more on our website.