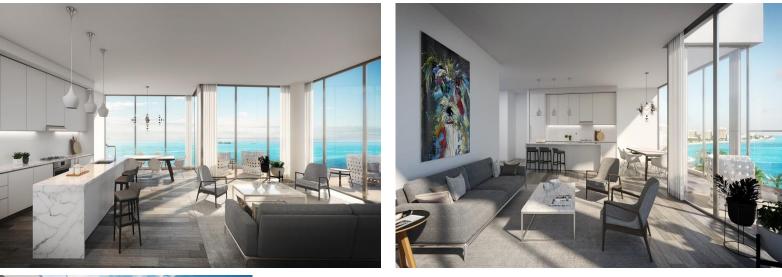

## Condo in New Providence/Paradise Island

Last Penthouse Available! Newly constructed and primely positioned this modern and timeless top floor penthouse is perfectly situated in The Residences at Goldwynn. Penthouse 605 is the ultimate luxury beach retreat; configured to provide unparalleled amenities and optimized for entertaining with notable features including 2,395 sq.ft. of interior living space complete with 3 bedrooms and three and a half baths, 998 sq.ft. of private terrace space with panoramic views overlooking the highly acclaimed Cable Beach and manicured golf course. Pushing the boundaries of both architectural design and fortified construction, this idyllic legacy penthouse pairs utmost quality and artistic inspiration into a refined finish that is unrivaled in The Bahamas. From an infinity pool ideally situated on C...read more on our website.