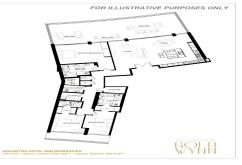

## Condo in New Providence/Paradise Island

Last Penthouse Available! Newly constructed and primely positioned this modern and timeless top floor penthouse is perfectly situated in The Residences at Goldwynn. Penthouse 605 is the ultimate luxury beach retreat; configured to provide unparalleled amenities and optimized for entertaining with notable features including 2,395 sq.ft. of interior living space complete with 3 bedrooms and three and a half baths, 998 sq.ft. of private terrace space with panoramic views overlooking the highly acclaimed Cable Beach and manicured golf course. Pushing the boundaries of both architectural design and fortified construction, this idyllic legacy penthouse pairs utmost quality and artistic inspiration into a refined finish that is unrivaled in The Bahamas. From an infinity pool ideally situated on C...read more on our website.

Bedrooms: 3 Bathrooms: 3 Lot Size: 0 Living Area: 3393 Subdivision: Cable Beach Features: Swimming Pool, Impact Windows, Stand-by Generator, 24 Hour Security, Unfurnished

James Sarles Phone: (242) 351-9081 info@sarlesrealty.com