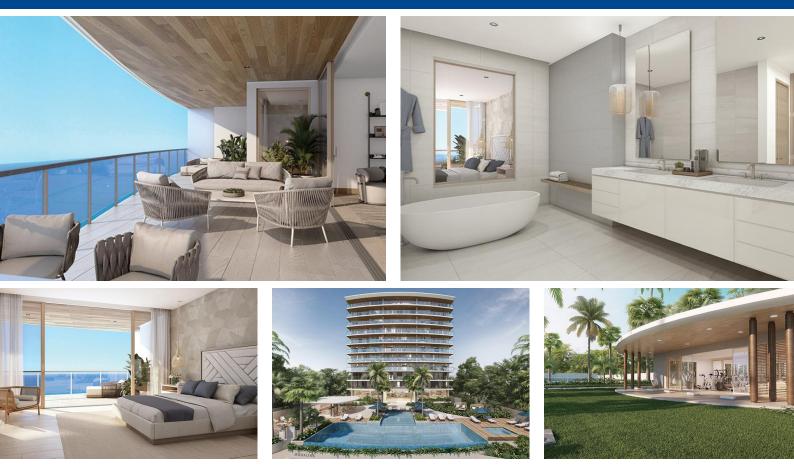

## **Condo in New Providence/Paradise Island**

With the feeling of a single family home and none of the maintenance associated, this elevated Beach Villa boasts soaring 11' ceilings and extended balcony leading out to a spectacular infinity pool and private beach. The only remaining Beach Villa is the epitome of true indoor/outdoor living, designed to seamlessly connect with its oceanfront setting. This magnificent turn-key 3-bed, 3.5-bath unit, spanning 3,442 sq. ft. including the balcony, offers a custom interior with beautiful finishes. A continuous balcony wraps around the residence, extending the living space outside. Aqualina is home to only 27 exclusive three and four bedroom residences offering full time security, tennis court, fitness center, concierge, private beach, and infinity pool. Owners also have access to a private boa...read more on our website.