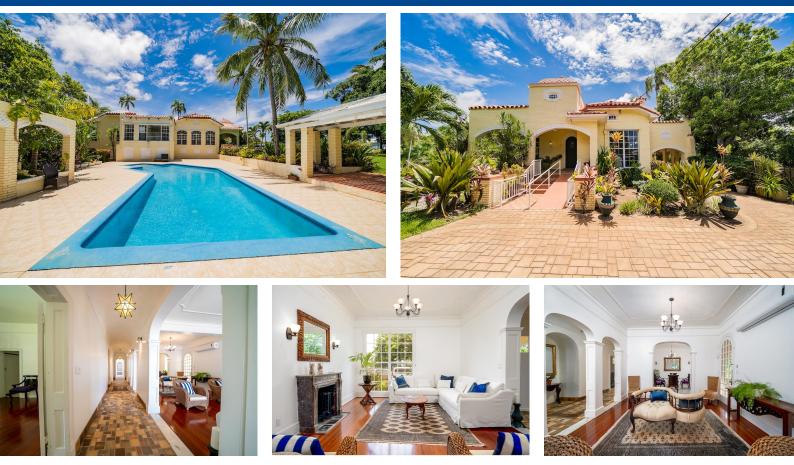

## Single Family Home in New Providence/Paradise Island

'Laranda' is a home that has a unique story to tell. Authentic architectural features are reflective of a commitment to its history, and perfectly embodies this one of a kind brick beauty.Original brace barn door welcomes you into a foyer and corridor with a barrel vault ceiling. Entertain in grand style in the generously-sized living/dining room area which is graced by a lovely fireplace and hard wood floors. The large chef-style kitchen is perfect for preparing to entertain in style, or gathering for family meals. Large windows throughout provide amazing light and views of the naturally landscaped gardens. The expansive lawn, swimming pool, and trellis style pavilion is ideal for outdoor events or to simply enjoy with family and friends. An added feature of this property is a one-bedroom...read more on our website.

Bedrooms: 4 Bathrooms: 4 Lot Size: 45630 Living Area: 5000 Subdivision: Eastern Road Features: None

James Sarles Phone: (242) 351-9081 info@sarlesrealty.com