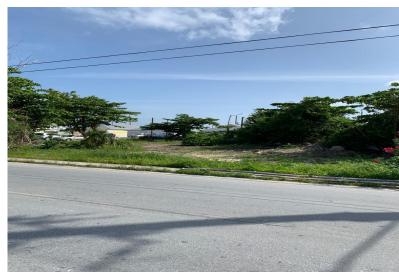

## Lots/Acreage in Marsh Harbour

Lots/Acreage in Abaco

Rare opportunity, to purchase vacant land in the heart of Marsh Harbour Business District. This strategically located 1/2 Acre tract sits on Don McKay Blvd., between the stoplight and Shell Gas station. Openly zoned for commercial ventures or virtually any business needing high exposure and convenience of location. This property would be a valuable asset to any business owner and will only increase in value as Marsh Harbour continues to redevelop. Marsh Harbour continues rebuilding and we witness new Businesses/development, starting up weekly. As a result, inventory is dwindling and prices are starting to rise. This is a perfect time to †get in' as the wait & see period is over!...read more on our website.