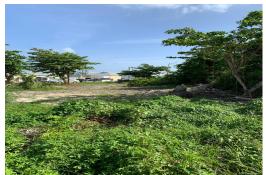

## Lots/Acreage in Marsh Harbour

Lots/Acreage in Abaco

Rare opportunity, to purchase vacant land in the heart of Marsh Harbour Business District. This strategically located 1/2 Acre tract sits on Don McKay Blvd., between the stoplight and Shell Gas station. Openly zoned for commercial ventures or virtually any business needing high exposure and convenience of location. This property would be a valuable asset to any business owner and will only increase in value as Marsh Harbour continues to redevelop. Marsh Harbour continues rebuilding and we witness new Businesses/development, starting up weekly. As a result, inventory is dwindling and prices are starting to rise. This is a perfect time to †get in' as the wait & see period is over!...read more on our website.