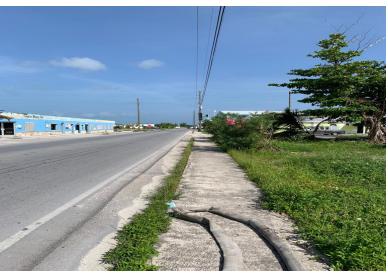

## Lots/Acreage in Marsh Harbour

Lots/Acreage in Abaco

Rare opportunity, to purchase vacant land in the heart of Marsh Harbour Business District. This strategically located 1/2 Acre tract sits on Don McKay Blvd., between the stoplight and Shell Gas station. Openly zoned for commercial ventures or virtually any business needing high exposure and convenience of location. This property would be a valuable asset to any business owner and will only increase in value as Marsh Harbour continues to redevelop. Marsh Harbour continues rebuilding and we witness new Businesses/development, starting up weekly. As a result, inventory is dwindling and prices are starting to rise. This is a perfect time to †get in' as the wait & see period is over!...read more on our website.