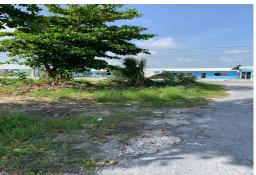

## Lots/Acreage in Marsh Harbour

Lots/Acreage in Abaco

Rare opportunity, to purchase vacant land in the heart of Marsh Harbour Business District. This strategically located 1/2 Acre tract sits on Don McKay Blvd., between the stoplight and Shell Gas station. Openly zoned for commercial ventures or virtually any business needing high exposure and convenience of location. This property would be a valuable asset to any business owner and will only increase in value as Marsh Harbour continues to redevelop. Marsh Harbour continues rebuilding and we witness new Businesses/development, starting up weekly. As a result, inventory is dwindling and prices are starting to rise. This is a perfect time to †get in' as the wait & see period is over!...read more on our website.