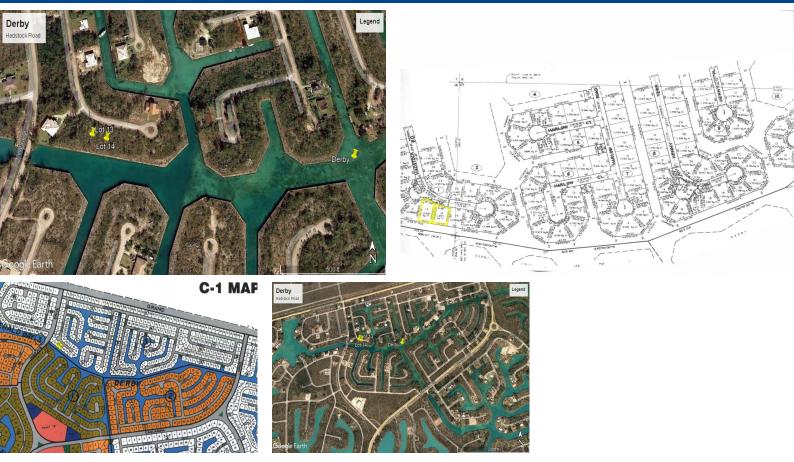

## Derby Double Lots

Double Waterfront Lots!!! Buy both and build your dream home today!

Check out these double lots, located on the water, zoned single-family in Derby Bay, a subdivision off The Grand Lucayan Waterway. The property is easily accessed just 15 minutes from Port Lucaya Market Place and 20 minutes from Freeport International Airport. ...read more on our website.

Lot Size: 24,731 sq ft Maint. Fees: . Subdivision: Derby Features: Canal Front 170' Water front

Tiffany Smith Phone: (242) 351-9081 kekris4@gmail.com