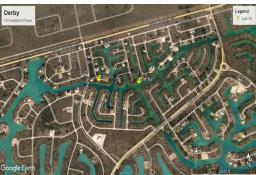

## 13 Hadstock Road

**Affordable Waterfront Land** 

This single-family canal property is located in Derby Bay, a subdivision off The Grand Lucayan Waterway. The lot features over 80 feet of waterfront and over 12,000 square feet of land. The property is easily accessed just 15 minutes from Port Lucaya Market Place and 20 minutes from Freeport International Airport. ...read more on our website.

Lot Size: 12,878 sq ft Maint. Fees: -Subdivision: Derby Features: Canal Front

Tiffany Smith Phone: (242) 351-9081 kekris4@gmail.com

\$100,000 ID# 44698 <u>View Online</u> www.sarlesrealty.com