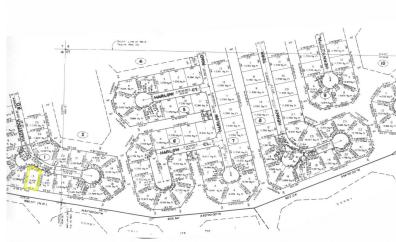

## 13 Hadstock Road

**Affordable Waterfront Land** 

This single-family canal property is located in Derby Bay, a subdivision off The Grand Lucayan Waterway. The lot features over 80 feet of waterfront and over 12,000 square feet of land. The property is easily accessed just 15 minutes from Port Lucaya Market Place and 20 minutes from Freeport International Airport. ...read more on our website.

Lot Size: 12,878 sq ft Maint. Fees: -Subdivision: Derby Features: Canal Front

Tiffany Smith Phone: (242) 351-9081 kekris4@gmail.com

\$100,000 ID# 44698 <u>View Online</u> www.sarlesrealty.com