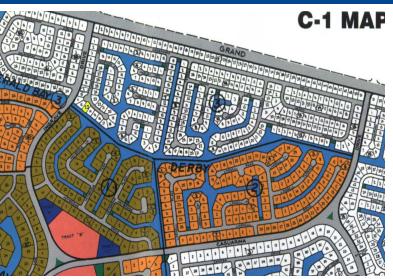

## 13 Hadstock Road

**Affordable Waterfront Land** 

This single-family canal property is located in Derby Bay, a subdivision off The Grand Lucayan Waterway. The lot features over 80 feet of waterfront and over 12,000 square feet of land. The property is easily accessed just 15 minutes from Port Lucaya Market Place and 20 minutes from Freeport International Airport. ...read more on our website.

Lot Size: 12,878 sq ft Maint. Fees: -Subdivision: Derby Features: Canal Front

Tiffany Smith Phone: (242) 351-9081 kekris4@gmail.com

\$100,000 ID# 44698 <u>View Online</u> www.sarlesrealty.com