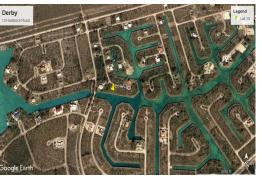

## 13 Hadstock Road

**Affordable Waterfront Land** 

This single-family canal property is located in Derby Bay, a subdivision off The Grand Lucayan Waterway. The lot features over 80 feet of waterfront and over 12,000 square feet of land. The property is easily accessed just 15 minutes from Port Lucaya Market Place and 20 minutes from Freeport International Airport. ...read more on our website.

Lot Size: 12,878 sq ft Maint. Fees: -Subdivision: Derby Features: Canal Front

Tiffany Smith Phone: (242) 351-9081 kekris4@gmail.com

\$100,000 ID# 44698 <u>View Online</u> www.sarlesrealty.com