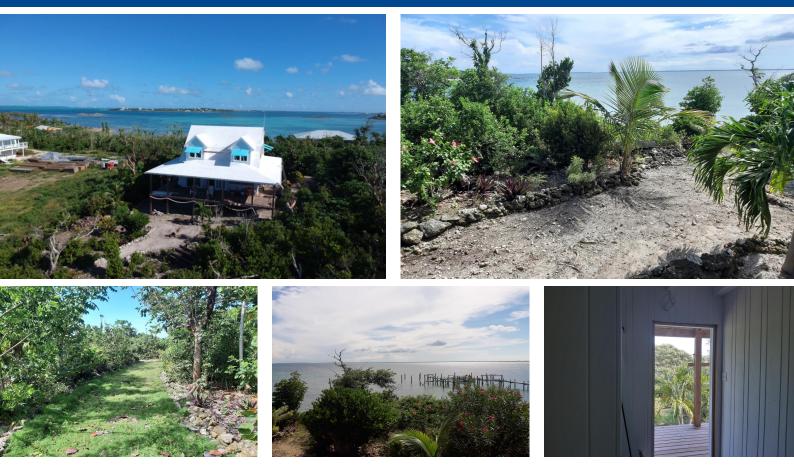

## Single Family Home in Abaco

TLC is Lot 20 & 21 located in Tilloo Beach Subdivision. This piece of paradise is a work in progress. The house was damaged from Hurricane Dorian, but many hours were put into restoring it. It is a 13,000 sq. ft. property on the Sea of Abaco with spectacular views. The 100' dock needs to be restored. This price includes 20' Albury with a new 150 E-tech and 2 paddleboards. Perfect getaway House. A Must See!...read more on our website.

Bedrooms: 3 Bathrooms: 2 Lot Size: 13000 Living Area: 1300 Subdivision: Tilloo Cay Features: Dock

James Sarles Phone: (242) 351-9081 info@sarlesrealty.com