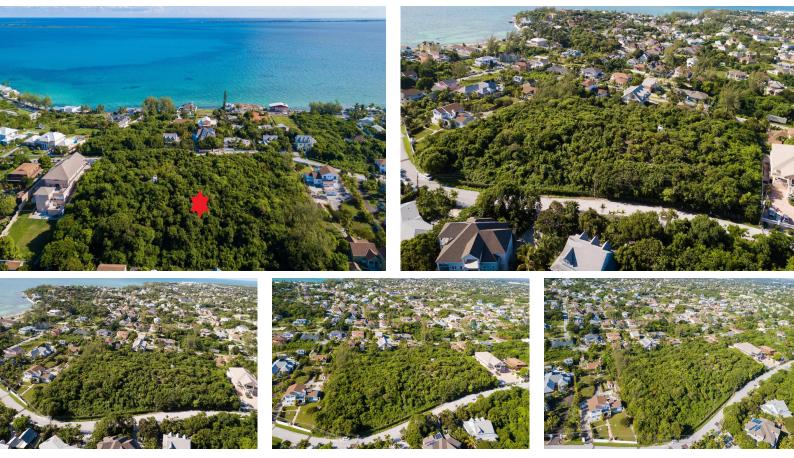

## Lots/Acreage in New Providence/Paradise Island

Five estate lots adjacent to each other in the Eastern End of New Providence totaling approximately 4.3 acres. Each lot is just under an acre and has ocean views. Ideal for development, an investment or to build your dream home. Must see to appreciate. Call today to arrange a viewing....read more on our website.

Bedrooms: 0 Bathrooms: 0 Lot Size: 188179 Living Area: 188179 Subdivision: Winton Features: None

James Sarles Phone: (242) 351-9081 info@sarlesrealty.com