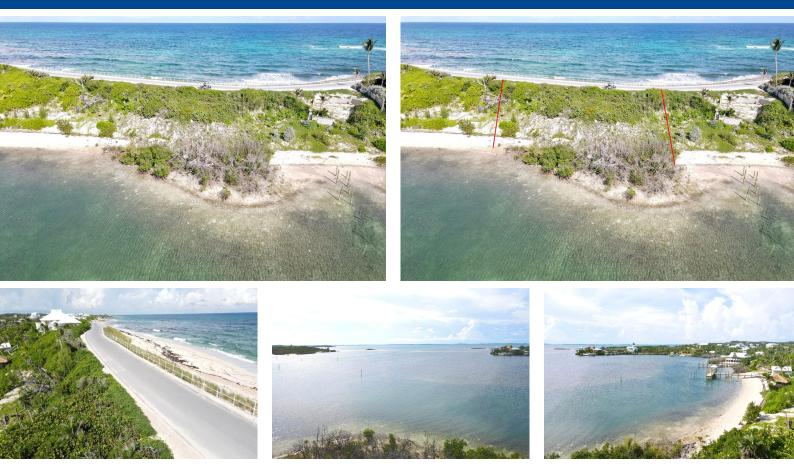

## Lots/Acreage in Elbow Cay

Highly desirable lot with great elevations overlooking Atlantic Ocean to east and Sea of Abaco to the west. Newly constructed paved road and reinforced sea wall on Atlantic Ocean side. Overlooks surfers beach. Two minute walk to world famous Abaco Inn. Underground utilities. This rare find runs sea to sea and consists of 2 lots with buildable lot on Sea of Abaco totaling 13,000 sq. ft. with 194' of waterfrontage. A private dock can be built with approval on White Sound....read more on our website.