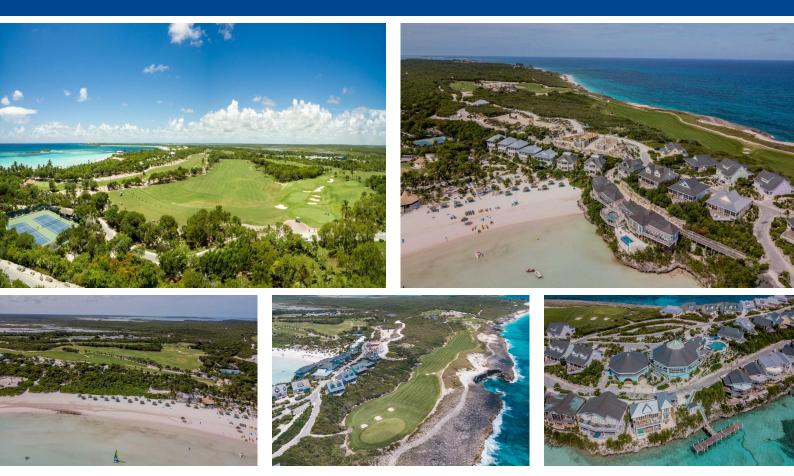

## Lots/Acreage in Winding Bay

Create your custom dream home in a prime tropical location. This stunning private Golf and Atlantic Estate Lot is set on an elevated bluff that offers incredible views of the signature 18th hole and the Atlantic Ocean. To the south you will enjoy fabulous views of the 17th hole, a dramatic par 3 that has the Atlantic as a water hazard behind the green. The lot is 1.4 acres and offers 200 feet of golf frontage, ample room for your architectural vision to be realized. This is the backdrop for the beautiful home and future that you envision for yourself, your family and friends. Abou The Abaco Club Dramatically perched 65 feet above sea level and surrounded by the boundless natural beauty of its own private Bahamian peninsula, The Abaco Club is the perfect antidote for modern-day life. The Cl...read more on our website.