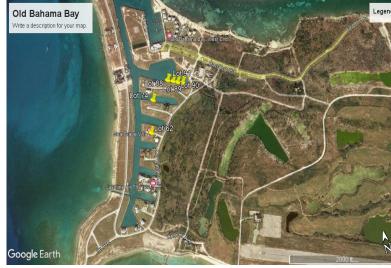

## Canal Front Property Available in Old Bahama Bay!

These canal lots are located in the prestigious community of Old Bahama Bay, and are available for re-sale. These lots measure at a total of 1.3 acres. This community is located in the West End of Grand Bahama Island and is adjacent to the Ginn Development. Lots offered for \$2,600,000. ...read more on our website.

Lot Size: 1.3 Acres Maint. Fees: -

Subdivision: West End / West Grand Bahama

Shelly Gardiner Phone: (242)351-9081 gardinershelly@gmail.com

\$2.600,000 ID# 44359 <u>View Online</u> www.sarlesrealty.com