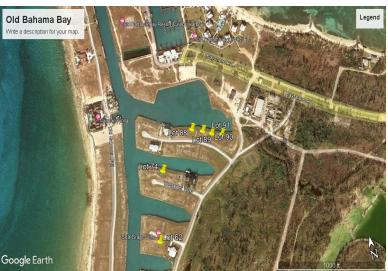

## Canal Front Property Available in Old Bahama Bay!

These canal lots are located in the prestigious community of Old Bahama Bay, and are available for re-sale. These lots measure at a total of 1.3 acres. This community is located in the West End of Grand Bahama Island and is adjacent to the Ginn Development. Lots offered for \$2,600,000. ...read more on our website.

Lot Size: 1.3 Acres Maint. Fees: -

Subdivision: West End / West Grand Bahama

Shelly Gardiner Phone: (242)351-9081 gardinershelly@gmail.com

\$2.600,000 ID# 44359 <u>View Online</u> www.sarlesrealty.com