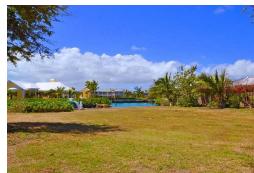

## Lots/Acreage in Yamacraw

Lots/Acreage in New Providence/Paradise Island

One of just a few vacant lots left on the island in Port New Providence, this lot would be the perfect lot for the boater wanting to build his dream home. Enjoy approximately 226 feet on the canal. The lot is level and landscaped and has a fully functioning dock for any size boat. This property has power and water services at the dock. This family friendly gated community allows you to enjoy all of the amenities that PNP has to offer including: tennis courts, the clubhouse, the beach and playground, jogging and bike riding....read more on our website.