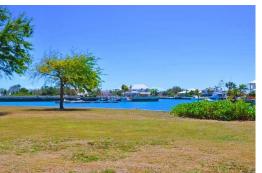

## Lots/Acreage in Yamacraw

Lots/Acreage in New Providence/Paradise Island

One of just a few vacant lots left on the island in Port New Providence, this lot would be the perfect lot for the boater wanting to build his dream home. Enjoy approximately 226 feet on the canal. The lot is level and landscaped and has a fully functioning dock for any size boat. This property has power and water services at the dock. This family friendly gated community allows you to enjoy all of the amenities that PNP has to offer including: tennis courts, the clubhouse, the beach and playground, jogging and bike riding....read more on our website.