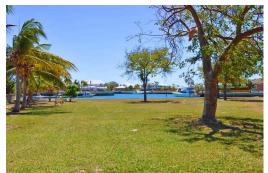

## Lots/Acreage in Yamacraw

Lots/Acreage in New Providence/Paradise Island

One of just a few vacant lots left on the island in Port New Providence, this lot would be the perfect lot for the boater wanting to build his dream home. Enjoy approximately 226 feet on the canal. The lot is level and landscaped and has a fully functioning dock for any size boat. This property has power and water services at the dock. This family friendly gated community allows you to enjoy all of the amenities that PNP has to offer including: tennis courts, the clubhouse, the beach and playground, jogging and bike riding....read more on our website.