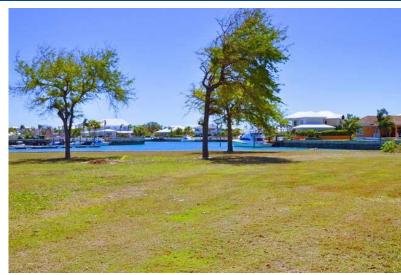

## Lots/Acreage in Yamacraw

Lots/Acreage in New Providence/Paradise Island

One of just a few vacant lots left on the island in Port New Providence, this lot would be the perfect lot for the boater wanting to build his dream home. Enjoy approximately 226 feet on the canal. The lot is level and landscaped and has a fully functioning dock for any size boat. This property has power and water services at the dock. This family friendly gated community allows you to enjoy all of the amenities that PNP has to offer including: tennis courts, the clubhouse, the beach and playground, jogging and bike riding....read more on our website.