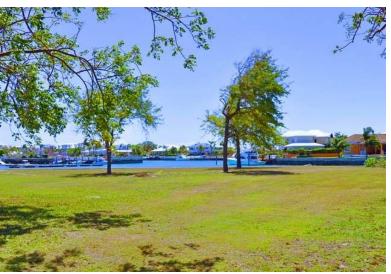

## Lots/Acreage in Yamacraw

Lots/Acreage in New Providence/Paradise Island

One of just a few vacant lots left on the island in Port New Providence, this lot would be the perfect lot for the boater wanting to build his dream home. Enjoy approximately 226 feet on the canal. The lot is level and landscaped and has a fully functioning dock for any size boat. This property has power and water services at the dock. This family friendly gated community allows you to enjoy all of the amenities that PNP has to offer including: tennis courts, the clubhouse, the beach and playground, jogging and bike riding....read more on our website.