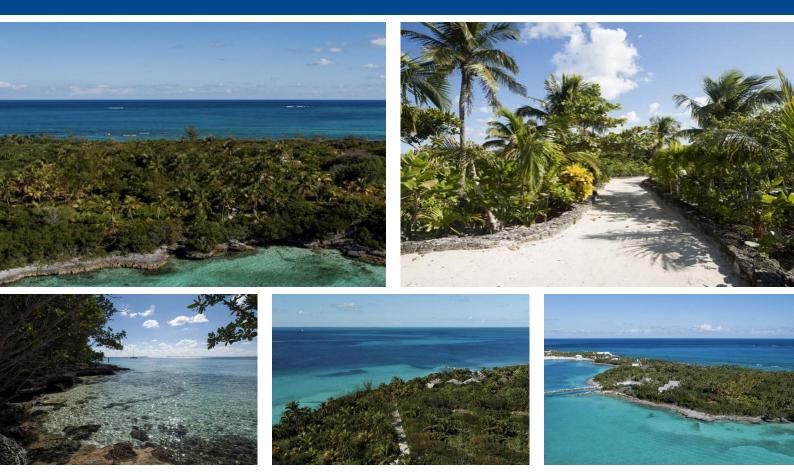

## Lots/Acreage in Man-O-War Cay

Located at the exclusive northern end of Man-O-War Cay, The Reach is 5 acres of property that overlooks the vibrant waters of the Sea of Abaco, and enjoys a view across the island to the deep blue Atlantic Ocean. Pathways lined with hand-cut native limestone meander through the property, leading to hidden vantage points and pristine snorkelling spots. Offering over 300 feet of water frontage on the Sea of Abaco, there is plenty of room to build a dock and an expansive building envelope for additional residences. The colonial settlement with shops, restaurants and services is just a 10 minute golf cart ride away. The quiet nature of Man-O-War Cay is a delightful reprieve from the bustle of some of the other islands of the Bahamas. The pastel colored homes and white picket fences make visito...read more on our website.