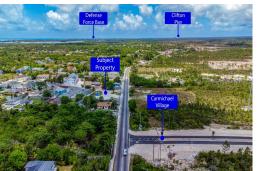

## EL RD VACANT LOT, Carmichael Road, New Providence/P

Captivating, Impeccable & Beautiful Carmichael Road corner lot for sale! This prime piece of...

Captivating, Impeccable & Beautiful Carmichael Road corner lot for sale! This prime piece of property is located just steps away from Carmichael Village! This 8,800 square foot corner lot is already cleared down and ready to be built on! It's located in a high traffic area which is perfect for building an apartment complex or a few townhouses. Don't miss this opportunity to own this prime piece of property today! Call us now!...read more on our website.