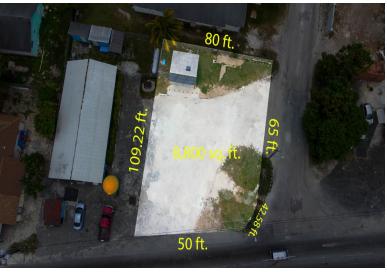

## EL RD VACANT LOT, Carmichael Road, New Providence/P

Captivating, Impeccable & Beautiful Carmichael Road corner lot for sale! This prime piece of...

Captivating, Impeccable & Beautiful Carmichael Road corner lot for sale! This prime piece of property is located just steps away from Carmichael Village! This 8,800 square foot corner lot is already cleared down and ready to be built on! It's located in a high traffic area which is perfect for building an apartment complex or a few townhouses. Don't miss this opportunity to own this prime piece of property today! Call us now!...read more on our website.

Bedrooms: 0
Bathrooms: 0

Lot Size: 8800 CARMICHAEL RD VACANT LOT, Subdivision: Carmichael

Road Carmichael Road, New Providence/Paradise Island Features: None

Phone:

JAMES SARLES REALTY

\$210.000 ID# M54718 <u>View Online</u> www.sarlesrealty.com