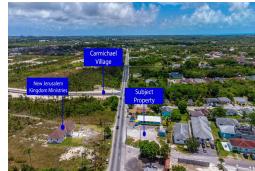

## EL RD VACANT LOT, Carmichael Road, New Providence/P

Captivating, Impeccable & Beautiful Carmichael Road corner lot for sale! This prime piece of...

Captivating, Impeccable & Beautiful Carmichael Road corner lot for sale! This prime piece of property is located just steps away from Carmichael Village! This 8,800 square foot corner lot is already cleared down and ready to be built on! It's located in a high traffic area which is perfect for building an apartment complex or a few townhouses. Don't miss this opportunity to own this prime piece of property today! Call us now!...read more on our website.

Bedrooms: 0
Bathrooms: 0

Lot Size: 8800 CARMICHAEL RD VACANT LOT, Subdivision: Carmichael

Road Carmichael Road, New Providence/Paradise Island Features: None

Phone:

JAMES SARLES REALTY

\$210.000 ID# M54718 <u>View Online</u> www.sarlesrealty.com