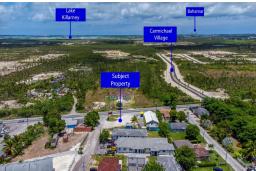

## EL RD VACANT LOT, Carmichael Road, New Providence/P

Captivating, Impeccable & Beautiful Carmichael Road corner lot for sale! This prime piece of...

Captivating, Impeccable & Beautiful Carmichael Road corner lot for sale! This prime piece of property is located just steps away from Carmichael Village! This 8,800 square foot corner lot is already cleared down and ready to be built on! It's located in a high traffic area which is perfect for building an apartment complex or a few townhouses. Don't miss this opportunity to own this prime piece of property today! Call us now!...read more on our website.