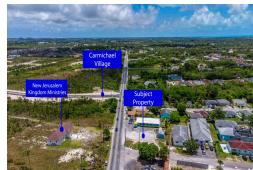

## EL RD VACANT LOT, Carmichael Road, New Providence/P

Captivating, Impeccable & Beautiful Carmichael Road corner lot for sale! This prime piece of...

Captivating, Impeccable & Beautiful Carmichael Road corner lot for sale! This prime piece of property is located just steps away from Carmichael Village! This 8,800 square foot corner lot is already cleared down and ready to be built on! It's located in a high traffic area which is perfect for building an apartment complex or a few townhouses. Don't miss this opportunity to own this prime piece of property today! Call us now!...read more on our website.

Bedrooms: 0
Bathrooms: 0

Lot Size: 8800 CARMICHAEL RD VACANT LOT,
Subdivision: Carmichael Carmichael Road, New

Road

Providence/Paradise Island

Features: None

Phone:

\$210.000 ID# M54717 <u>View Online</u> www.sarlesrealty.com