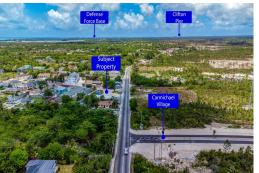

## EL RD VACANT LOT, Carmichael Road, New Providence/P

Captivating, Impeccable & Beautiful Carmichael Road corner lot for sale! This prime piece of...

Captivating, Impeccable & Beautiful Carmichael Road corner lot for sale! This prime piece of property is located just steps away from Carmichael Village! This 8,800 square foot corner lot is already cleared down and ready to be built on! It's located in a high traffic area which is perfect for building an apartment complex or a few townhouses. Don't miss this opportunity to own this prime piece of property today! Call us now!...read more on our website.