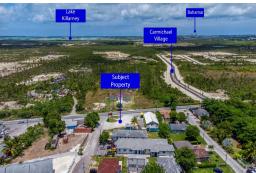

## EL RD VACANT LOT, Carmichael Road, New Providence/P

Captivating, Impeccable & Beautiful Carmichael Road corner lot for sale! This prime piece of...

Captivating, Impeccable & Beautiful Carmichael Road corner lot for sale! This prime piece of property is located just steps away from Carmichael Village! This 8,800 square foot corner lot is already cleared down and ready to be built on! It's located in a high traffic area which is perfect for building an apartment complex or a few townhouses. Don't miss this opportunity to own this prime piece of property today! Call us now!...read more on our website.