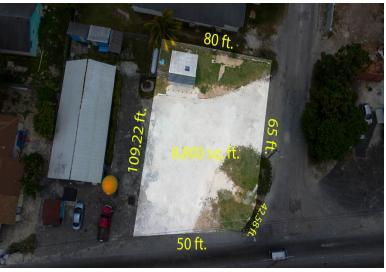

## EL RD VACANT LOT, Carmichael Road, New Providence/P

Captivating, Impeccable & Beautiful Carmichael Road corner lot for sale! This prime piece of...

Captivating, Impeccable & Beautiful Carmichael Road corner lot for sale! This prime piece of property is located just steps away from Carmichael Village! This 8,800 square foot corner lot is already cleared down and ready to be built on! It's located in a high traffic area which is perfect for building an apartment complex or a few townhouses. Don't miss this opportunity to own this prime piece of property today! Call us now!...read more on our website.

Bedrooms: 0
Bathrooms: 0

Lot Size: 8800 CARMICHAEL RD VACANT LOT,
Subdivision: Carmichael Carmichael Road, New

Road

Providence/Paradise Island

Features: None

Phone:

\$210.000 ID# M54717 <u>View Online</u> www.sarlesrealty.com