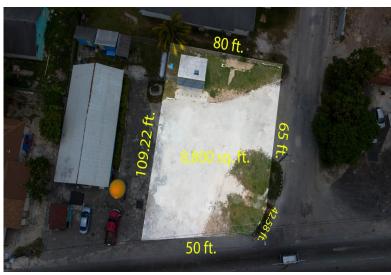

## EL RD VACANT LOT, Carmichael Road, New Providence/P

Captivating, Impeccable & Beautiful Carmichael Road corner lot for sale! This prime piece of...

Captivating, Impeccable & Beautiful Carmichael Road corner lot for sale! This prime piece of property is located just steps away from Carmichael Village! This 8,800 square foot corner lot is already cleared down and ready to be built on! It's located in a high traffic area which is perfect for building an apartment complex or a few townhouses. Don't miss this opportunity to own this prime piece of property today! Call us now!...read more on our website.

Bedrooms: 0
Bathrooms: 0

Lot Size: 8800 CARMICHAEL RD VACANT LOT,
Subdivision: Carmichael Carmichael Road, New

Road

Providence/Paradise Island

Features: None

Phone:

\$210.000 ID# M54717 <u>View Online</u> www.sarlesrealty.com