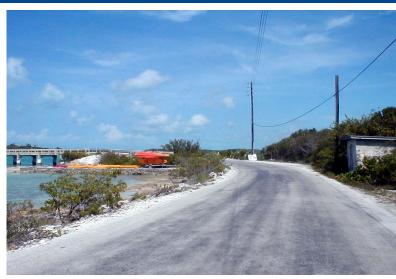

## Lots/Acreage in Bahama Sound

Lots/Acreage in Exuma & Exuma Cays

This quarter acre lot is located in Bahama Sound 12 which is a much desired area as it's very near to our National Marine Park- Moriah Harbour. Roughly 10 miles East of George Town this residential, single-family zoned lot has utilities available and there are several homes that have been built in the area that enjoy the peace and quiet that Exuma has to offer. One of the great things about owning property in this area is that the home owners are roughly a 5 minute drive from a public boat launching ramp into the park and The Ferry Bridge to Little Exuma where there are some fabulous beaches. Here you can launch Kayaks, paddle boards and more so take advantage of this wonderful opportunity to purchase a lot with park access near by....read more on our website.