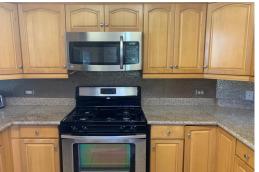

## Half Duplex in West Bay Street

Half Duplex in New Providence/Paradise Island

Well maintained 2 bed, 2 bath townhome in the western district of New Providence. Offering secure gated entry, tasteful furnishings throughout, granite counter tops, stainless steel appliances including washer and dryer and ample kitchen storage. This unit has a spacious master bedroom with an ensuite bathroom outfitted with a relaxing jetted tub, open living and dining area with a cozy breakfast nook. The complex has a large pool with enclosed yard, landscaped and a standby generator....read more on our website.