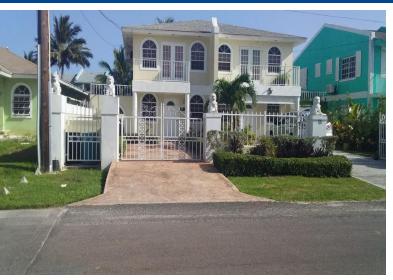

## Half Duplex in West Bay Street

Half Duplex in New Providence/Paradise Island

Well maintained 2 bed, 2 bath townhome in the western district of New Providence. Offering secure gated entry, tasteful furnishings throughout, granite counter tops, stainless steel appliances including washer and dryer and ample kitchen storage. This unit has a spacious master bedroom with an ensuite bathroom outfitted with a relaxing jetted tub, open living and dining area with a cozy breakfast nook. The complex has a large pool with enclosed yard, landscaped and a standby generator....read more on our website.