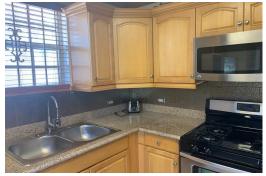

## Half Duplex in West Bay Street

Half Duplex in New Providence/Paradise Island

Well maintained 2 bed, 2 bath townhome in the western district of New Providence. Offering secure gated entry, tasteful furnishings throughout, granite counter tops, stainless steel appliances including washer and dryer and ample kitchen storage. This unit has a spacious master bedroom with an ensuite bathroom outfitted with a relaxing jetted tub, open living and dining area with a cozy breakfast nook. The complex has a large pool with enclosed yard, landscaped and a standby generator....read more on our website.