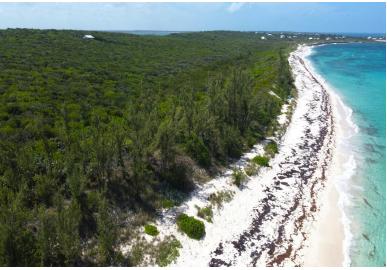

## Lots/Acreage in Little Harbour

Lots/Acreage in Abaco

This unique property presents an ideal opportunity for your private estate or unique resort development. Only a stone's throw away from Abaco Club at Winding Bay, this acreage offers over 1,200 feet of beautiful Atlantic beach, elevations of 60 feet, and 44 acres of lush green native vegetation. The specs on this property are 1,270.01 linear feet of beach frontage and 1,785' in depth. Beautiful Atlantic Ocean beach and amazing views of the oceans reef. Located about 22 miles south of Marsh Harbour and approximately halfway between Little Harbour and the Abaco Club at Winding Bay....read more on our website.