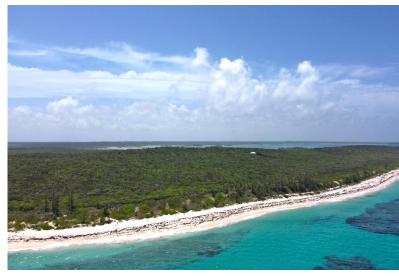

## Lots/Acreage in Little Harbour

Lots/Acreage in Abaco

This unique property presents an ideal opportunity for your private estate or unique resort development. Only a stone's throw away from Abaco Club at Winding Bay, this acreage offers over 1,200 feet of beautiful Atlantic beach, elevations of 60 feet, and 44 acres of lush green native vegetation. The specs on this property are 1,270.01 linear feet of beach frontage and 1,785' in depth. Beautiful Atlantic Ocean beach and amazing views of the oceans reef. Located about 22 miles south of Marsh Harbour and approximately halfway between Little Harbour and the Abaco Club at Winding Bay....read more on our website.