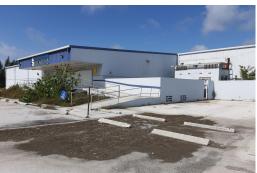

## Prime Elevated Commercial Property

**Prime Elevated Commercial Property For Sale or Lease** 

This prime commercial property features a 40,000 square foot building which includes 34,000 square feet of main space with 6,000 square feet of office space on a mezzanine level overlooking the main space. The entire building is elevated 6 feet above grade and sits on two lots totaling 7 acres. The building design allows several options for future use including warehouse, manufacturing, retail, or a combination of functions. The property includes ample space for parking, expansion, exterior storage, staging and vacant land for future development.