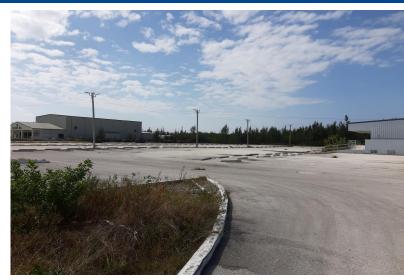

## Prime Elevated Commercial Property

**Prime Elevated Commercial Property For Sale or Lease** 

This prime commercial property features a 40,000 square foot building which includes 34,000 square feet of main space with 6,000 square feet of office space on a mezzanine level overlooking the main space. The entire building is elevated 6 feet above grade and sits on two lots totaling 7 acres. The building design allows several options for future use including warehouse, manufacturing, retail, or a combination of functions. The property includes ample space for parking, expansion, exterior storage, staging and vacant land for future development.