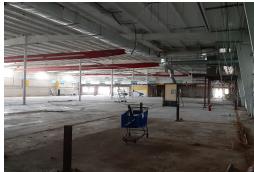

## Prime Elevated Commercial Property

**Prime Elevated Commercial Property For Sale or Lease** 

This prime commercial property features a 40,000 square foot building which includes 34,000 square feet of main space with 6,000 square feet of office space on a mezzanine level overlooking the main space. The entire building is elevated 6 feet above grade and sits on two lots totaling 7 acres. The building design allows several options for future use including warehouse, manufacturing, retail, or a combination of functions. The property includes ample space for parking, expansion, exterior storage, staging and vacant land for future development.