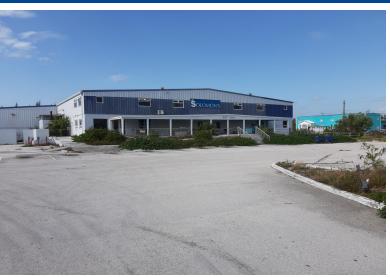

## Prime Elevated Commercial Property

**Prime Elevated Commercial Property For Sale or Lease** 

This prime commercial property features a 40,000 square foot building which includes 34,000 square feet of main space with 6,000 square feet of office space on a mezzanine level overlooking the main space. The entire building is elevated 6 feet above grade and sits on two lots totaling 7 acres. The building design allows several options for future use including warehouse, manufacturing, retail, or a combination of functions. The property includes ample space for parking, expansion, exterior storage, staging and vacant land for future development.

The property is located on Queens Highway giving it a high profile and visibility on the main throughfare in the Freeport commercial district. ...read more on our website.

Lot Size: 300363 Living Area: 40,000 Maint. Fees: -Subdivision: Civic Industrial Area