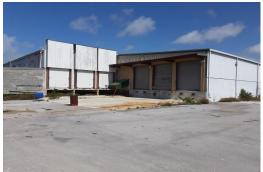

## Prime Elevated Commercial Property

**Prime Elevated Commercial Property For Sale or Lease** 

This prime commercial property features a 40,000 square foot building which includes 34,000 square feet of main space with 6,000 square feet of office space on a mezzanine level overlooking the main space. The entire building is elevated 6 feet above grade and sits on two lots totaling 7 acres. The building design allows several options for future use including warehouse, manufacturing, retail, or a combination of functions. The property includes ample space for parking, expansion, exterior storage, staging and vacant land for future development.