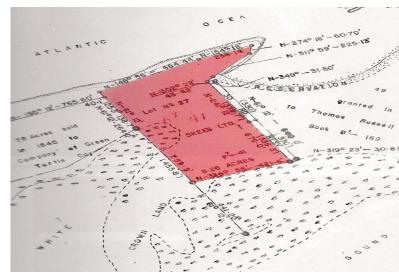

## Lots/Acreage in Green Turtle Cay

Lots/Acreage in Abaco

Bita Bay oceanfront parcel consisting of 8.26 acres extends from the Atlantic Ocean to inner White Sound. This prime property features 703' of Atlantic Ocean frontage, a generous depth of 750' and 235' along Bita Bay. Enjoy magnificent sunrises over the Atlantic Ocean, fabulous sunsets over Abaco Sound and White Sound harbour views. This property is open zoned, offering the opportunity to develop it to its fullest potential for residential or commercial usage....read more on our website.