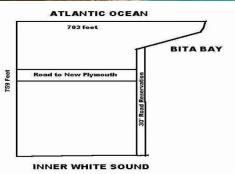

## Lots/Acreage in Green Turtle Cay

Lots/Acreage in Abaco

Bita Bay oceanfront parcel consisting of 8.26 acres extends from the Atlantic Ocean to inner White Sound. This prime property features 703' of Atlantic Ocean frontage, a generous depth of 750' and 235' along Bita Bay. Enjoy magnificent sunrises over the Atlantic Ocean, fabulous sunsets over Abaco Sound and White Sound harbour views. This property is open zoned, offering the opportunity to develop it to its fullest potential for residential or commercial usage....read more on our website.