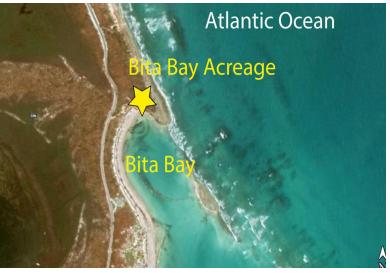

## Lots/Acreage in Green Turtle Cay

Lots/Acreage in Abaco

Bita Bay oceanfront parcel consisting of 8.26 acres extends from the Atlantic Ocean to inner White Sound. This prime property features 703' of Atlantic Ocean frontage, a generous depth of 750' and 235' along Bita Bay. Enjoy magnificent sunrises over the Atlantic Ocean, fabulous sunsets over Abaco Sound and White Sound harbour views. This property is open zoned, offering the opportunity to develop it to its fullest potential for residential or commercial usage....read more on our website.