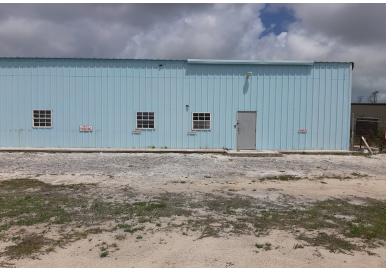

## Partially Air Conditioned Warehouse Space

Prime Warehouse Space, 60% of the space is Air Conditioned with 2 levels of Office Space

Prime Warehouse Space located in the Civic Industrial Area. 60% of the warehouse space is insulated and air conditioned. There is office space and a studio apartment located on two levels at the front of the building. The building has two loading docks and a bonded storage area. The building is approximately 12,500 square feet and the property is just over one acre with easy access to Queen's Highway, the harbour and the commercial area of Freeport. The property is available for sale or for lease. ...read more on our website.