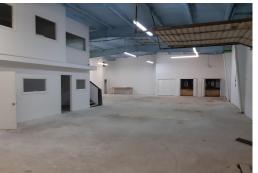

## Partially Air Conditioned Warehouse Space

Prime Warehouse Space, 60% of the space is Air Conditioned with 2 levels of Office Space

Prime Warehouse Space located in the Civic Industrial Area. 60% of the warehouse space is insulated and air conditioned. There is office space and a studio apartment located on two levels at the front of the building. The building has two loading docks and a bonded storage area. The building is approximately 12,500 square feet and the property is just over one acre with easy access to Queen's Highway, the harbour and the commercial area of Freeport. The property is available for sale or for lease. ...read more on our website.