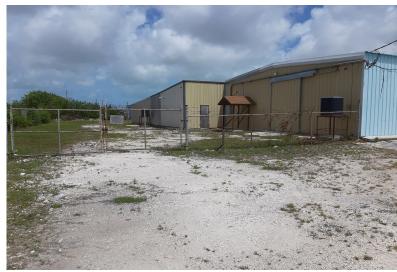

## Partially Air Conditioned Warehouse Space

Prime Warehouse Space, 60% of the space is Air Conditioned with 2 levels of Office Space

Prime Warehouse Space located in the Civic Industrial Area. 60% of the warehouse space is insulated and air conditioned. There is office space and a studio apartment located on two levels at the front of the building. The building has two loading docks and a bonded storage area. The building is approximately 12,500 square feet and the property is just over one acre with easy access to Queen's Highway, the harbour and the commercial area of Freeport. The property is available for sale or for lease. ...read more on our website.