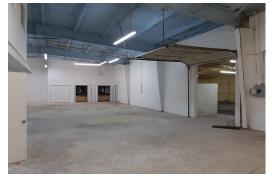

## Partially Air Conditioned Warehouse Space

Prime Warehouse Space, 60% of the space is Air Conditioned with 2 levels of Office Space

Prime Warehouse Space located in the Civic Industrial Area. 60% of the warehouse space is insulated and air conditioned. There is office space and a studio apartment located on two levels at the front of the building. The building has two loading docks and a bonded storage area. The building is approximately 12,500 square feet and the property is just over one acre with easy access to Queen's Highway, the harbour and the commercial area of Freeport. The property is available for sale or for lease. ...read more on our website.