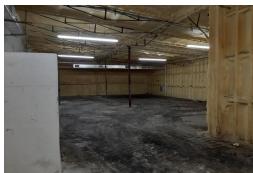

## Partially Air Conditioned Warehouse Space

Prime Warehouse Space, 60% of the space is Air Conditioned with 2 levels of Office Space

Prime Warehouse Space located in the Civic Industrial Area. 60% of the warehouse space is insulated and air conditioned. There is office space and a studio apartment located on two levels at the front of the building. The building has two loading docks and a bonded storage area. The building is approximately 12,500 square feet and the property is just over one acre with easy access to Queen's Highway, the harbour and the commercial area of Freeport. The property is available for sale or for lease. ...read more on our website.