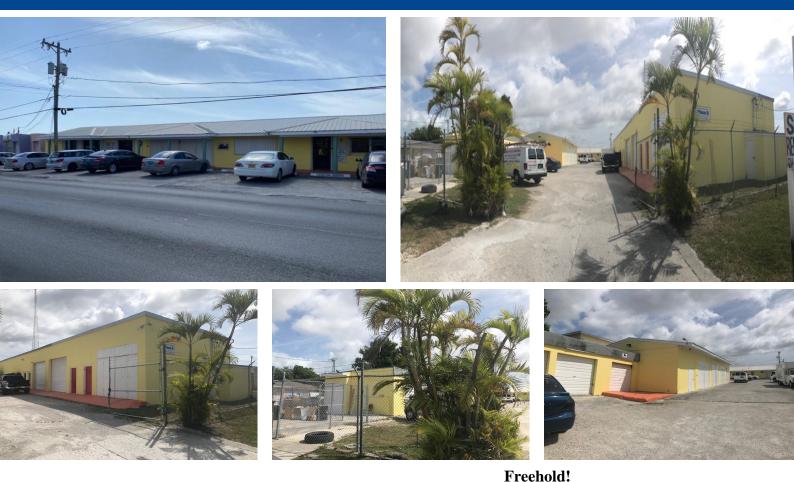

## Commercial Plaza II on the Busiest Street on the Island

## Fully occupied, great income producing commercial plaza. Call Ina Simmons for details, 2

Fully occupied Plaza for sale on a busiest street on the island. Tremendous income opportunity with potential for more! Ask me about the current rate of return on this property and you will be sold on it!...read more on our website. Lot Size: 25,000 sq ft Living Area: 10631 Maint. Fees: \$694.40 annually Subdivision: Civic Industrial Area