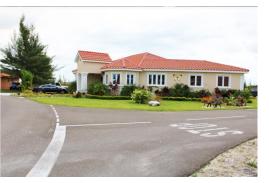

## LEM DRIVE/VILLA DEL, Coral Harbour, New Providence/I

A beautiful and newly built single-family home in southwest New Providence, featuring an exquisite...

A beautiful and newly built single-family home in southwest New Providence, featuring an exquisite modern design. This well-designed home consists of 3 bedroom and 2 1/2 bathrooms. The kitchen also showcases solid wooden cabinetry with granite countertops. The master bath features a walk-in bedroom sized closet and a beautiful bathroom with a stand-up shower and a jacuzzi tub. The exterior compliments the exterior with lush landscaping, a fully enclosed pool to provide the privacy that your family desires. This house will not last on the market very long, so schedule an appointment for a viewing of your dream home today!...read more on our website.

Lot Size: 7688 116 JERUSALEM DRIVE/VILLA Subdivision: Coral Harbour Features: 24 Hour Security, Cable, Curb & Gutter, Easy Access, Family Oriented, Furnished, Hurricane Windows, Impact Windows, Jetted Bathtub, Kitchen Built-in(s), Landscaped, Level Lot, Low Maint Yard, Main Level Entry, Night Security, Pets Allowed, Phone to Lot, Potential Recreation, Private Setting, Quiet Area, Recreation Nearby,

Shopping Nearby,

Swimming Pool

Stand-by Generator,

Bedrooms: 3

Bathrooms: 2

DEL. Coral Harbour, New

Phone:

Providence/Paradise Island

\$715.000 ID# M54851 View Online www.sarlesrealty.com