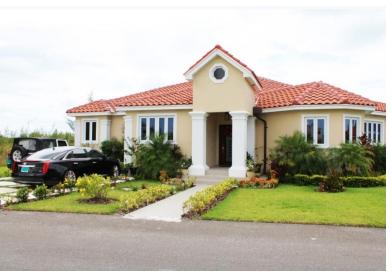

## LEM DRIVE/VILLA DEL, Coral Harbour, New Providence/I

A beautiful and newly built single-family home in southwest New Providence, featuring an exquisite...

A beautiful and newly built single-family home in southwest New Providence, featuring an exquisite modern design. This well-designed home consists of 3 bedroom and 2 1/2 bathrooms. The kitchen also showcases solid wooden cabinetry with granite countertops. The master bath features a walk-in bedroom sized closet and a beautiful bathroom with a stand-up shower and a jacuzzi tub. The exterior compliments the exterior with lush landscaping, a fully enclosed pool to provide the privacy that your family desires. This house will not last on the market very long, so schedule an appointment for a viewing of your dream home today!...read more on our website.

Lot Size: 7688 116 JERUSALEM DRIVE/VILLA Subdivision: Coral Harbour Features: 24 Hour Security, Cable, Curb & Gutter, Easy Access, Family Oriented, Furnished, Hurricane Windows, Impact Windows, Jetted Bathtub, Kitchen Built-in(s), Landscaped, Level Lot, Low Maint Yard, Main Level Entry, Night Security, Pets Allowed, Phone to Lot, Potential Recreation, Private Setting, Quiet Area, Recreation Nearby,

Shopping Nearby,

Swimming Pool

Stand-by Generator,

Bedrooms: 3

Bathrooms: 2

DEL. Coral Harbour, New

Phone:

Providence/Paradise Island

\$715.000 ID# M54851 View Online www.sarlesrealty.com