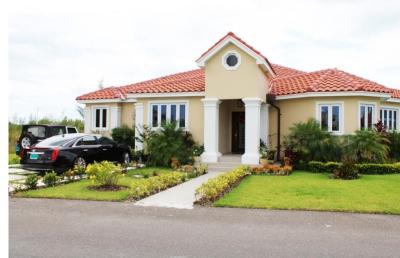

## LEM DRIVE/VILLA DEL, Coral Harbour, New Providence/I

A beautiful and newly built single-family home in southwest New Providence, featuring an exquisite...

A beautiful and newly built single-family home in southwest New Providence, featuring an exquisite modern design. This well-designed home consists of 3 bedroom and 2 1/2 bathrooms. The kitchen also showcases solid wooden cabinetry with granite countertops. The master bath features a walk-in bedroom sized closet and a beautiful bathroom with a stand-up shower and a jacuzzi tub. The exterior compliments the exterior with lush landscaping, a fully enclosed pool to provide the privacy that your family desires. This house will not last on the market very long, so schedule an appointment for a viewing of your dream home today!...read more on our website.

Lot Size: 7688 116 JERUSALEM DRIVE/VILLA Subdivision: Coral Harbour Features: 24 Hour Security, Cable, Curb & Gutter, Easy Access, Family Oriented, Furnished, Hurricane Windows, Impact Windows, Jetted Bathtub, Kitchen Built-in(s), Landscaped, Level Lot, Low Maint Yard, Main Level Entry, Night Security, Pets Allowed, Phone to Lot, Potential Recreation, Private Setting, Quiet Area, Recreation Nearby,

Shopping Nearby,

Swimming Pool

Stand-by Generator,

Bedrooms: 3

Bathrooms: 2

DEL. Coral Harbour, New

Phone:

Providence/Paradise Island

\$715.000 ID# M54851 View Online www.sarlesrealty.com