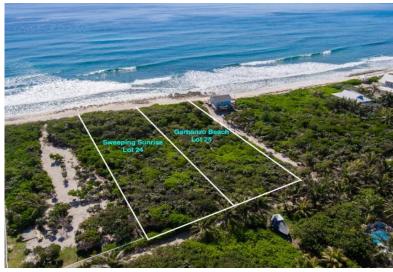

## Lots/Acreage in Elbow Cay

Lots/Acreage in Abaco

Enjoy the peace and serenity of sweeping sunrises and stunning sunsets with this oceanfront lot comprising almost an acre. Lots of space on this parcel for multiple structures. With over 75 feet on the Atlantic Ocean and your 'back yard' being one of the most famous surf spots on the island, this is a surfers and beachcombers paradise. Located minutes from world known Tahiti Beach, and the historical Hope Town Village, and just seconds from Sea Spray Resort and Marina, everything is at your finger tips. A chance to secure an amazing ocean parcel like no other!...read more on our website.