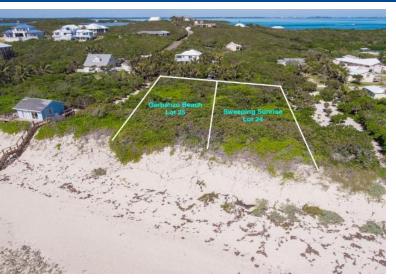

## Lots/Acreage in Elbow Cay

Lots/Acreage in Abaco

Enjoy the peace and serenity of sweeping sunrises and stunning sunsets with this oceanfront lot comprising almost an acre. Lots of space on this parcel for multiple structures. With over 75 feet on the Atlantic Ocean and your 'back yard' being one of the most famous surf spots on the island, this is a surfers and beachcombers paradise. Located minutes from world known Tahiti Beach, and the historical Hope Town Village, and just seconds from Sea Spray Resort and Marina, everything is at your finger tips. A chance to secure an amazing ocean parcel like no other!...read more on our website.