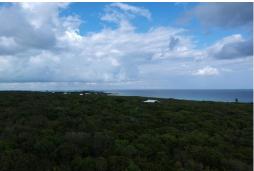

## Lots/Acreage in Little Harbour

Lots/Acreage in Abaco

A beautiful 10 + acre parcel on Joe Bookies Bay located just one mile south of the much sought-after Little Harbour enclave with Pete's Pub and sculpture foundry with the very exclusive and private Abaco Club to the south. The parcel is 200 ft wide x approximately 2185 ft in length. Excellent elevation with fabulous views! The parcel can access the beautiful powder-soft ocean beach which is only 70 ft through the crown land strip. Tremendous development opportunity for a main house and rental cottages or for a large private home and guest house....read more on our website.