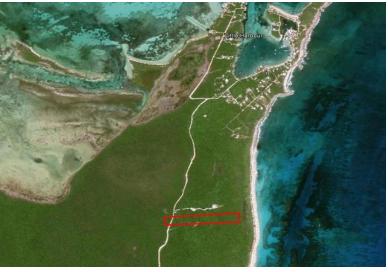

## Lots/Acreage in Little Harbour

Lots/Acreage in Abaco

A beautiful 10 + acre parcel on Joe Bookies Bay located just one mile south of the much sought-after Little Harbour enclave with Pete's Pub and sculpture foundry with the very exclusive and private Abaco Club to the south. The parcel is 200 ft wide x approximately 2185 ft in length. Excellent elevation with fabulous views! The parcel can access the beautiful powder-soft ocean beach which is only 70 ft through the crown land strip. Tremendous development opportunity for a main house and rental cottages or for a large private home and guest house....read more on our website.