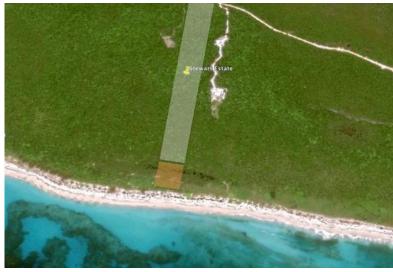

## Lots/Acreage in Little Harbour

Lots/Acreage in Abaco

A beautiful 10 + acre parcel on Joe Bookies Bay located just one mile south of the much sought-after Little Harbour enclave with Pete's Pub and sculpture foundry with the very exclusive and private Abaco Club to the south. The parcel is 200 ft wide x approximately 2185 ft in length. Excellent elevation with fabulous views! The parcel can access the beautiful powder-soft ocean beach which is only 70 ft through the crown land strip. Tremendous development opportunity for a main house and rental cottages or for a large private home and guest house....read more on our website.