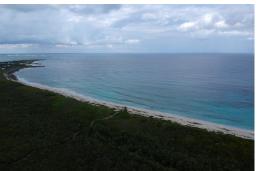

## Lots/Acreage in Little Harbour

Lots/Acreage in Abaco

A beautiful 10 + acre parcel on Joe Bookies Bay located just one mile south of the much sought-after Little Harbour enclave with Pete's Pub and sculpture foundry with the very exclusive and private Abaco Club to the south. The parcel is 200 ft wide x approximately 2185 ft in length. Excellent elevation with fabulous views! The parcel can access the beautiful powder-soft ocean beach which is only 70 ft through the crown land strip. Tremendous development opportunity for a main house and rental cottages or for a large private home and guest house....read more on our website.