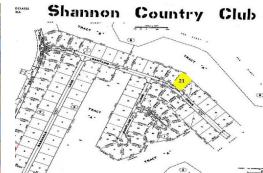

## Affordable Single Family Lot

Single Family Lot In Shannon Country Club

Price Reduced!! Single family property located in the Shannon Country Club subdivision, is a quiet but expanding area serviced by all utilities. This area offers elevated lots, utility infrastructure and all paved roads. If you are looking for a nice family neighborhood to build or invest in, this Grand Bahama property lot is the ideal lot for you. This area is growing in popularity as development plans move east. Located within minutes of Fortune Beach, Lucayan International School and shortly the new Sawyer's Shopping Complex. These prices won't last long....read more on our website.

Lot Size: 17,655 sq ft Maint. Fees: \$140 Paid annually

a....aa...y

Subdivision: Shannon

Country Club

Features: Golf Course

Tiffany Smith Phone: (242) 351-9081 kekris4@gmail.com

\$22,000 ID# 42843 <u>View Online</u> www.sarlesrealty.com