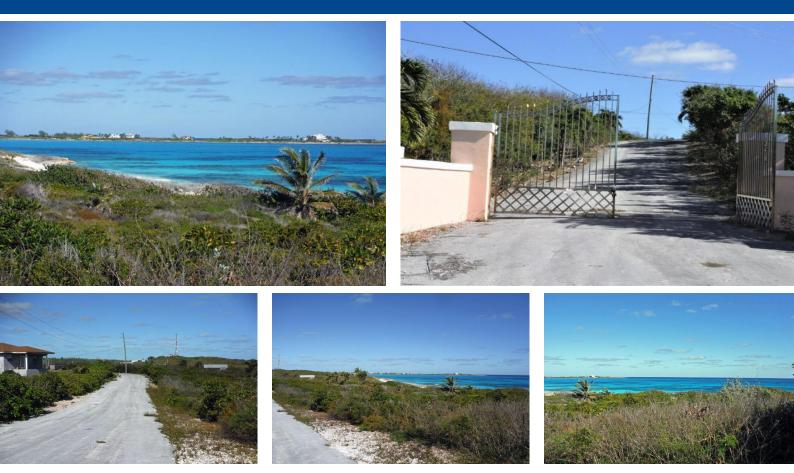

## Lots/Acreage in Exuma & Exuma Cays

Farmers Hill area is located roughly 6 miles from the Exuma international airport and roughly a 5-minute drive from the amenities of the renowned Sandals Resort, which includes a marina, golf course and spa that are open to the public. This exclusive property is accessed from the main road through its front gate along its own paved road, making it very private as there were only 6 lots that were originally sold and of them 2 large modern homes have been built upon. Having utilities available, beach at low tide and elevations of approximately 40 feet that over-looks the spectacular colors of the ocean and views of the neighboring cays, it is the perfect place to build a family get away. This wonderful half acre waterfront lot is truly exceptional!...read more on our website.