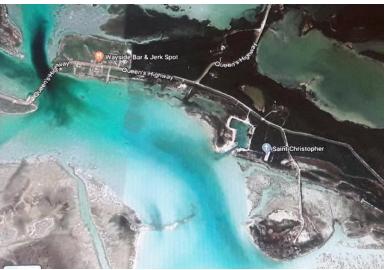

## RED HILL, Little Exuma, Exuma & Exuma Cays

Opportunity is knocking. This lot/acreage located in Little Exuma offers a place of tranquility and...

Opportunity is knocking. This lot/acreage located in Little Exuma offers a place of tranquility and beauty. The land is just minutes from the Ferry Bridge that connects to Great Exuma and is roughly 10 miles East of George Town. The property is unique as it is situated on the Sothern side of the road fronting the mangrove creeks, it is open zoned, has use of a water way, elevations up to 45 feet above sea level (which allows for 360 degree views of both islands). This type of land is very hard to come by. Ideal for a small eco-friendly resort, rental villas, for a retirement village or can be used for a personal, private estate. The land offers a wide range of Bahamian vegetation consisting of Lignum Vitae, Yellow Elder(national tree), sisal/palm trees and many medicinal plants. Whether it...read more on our website.