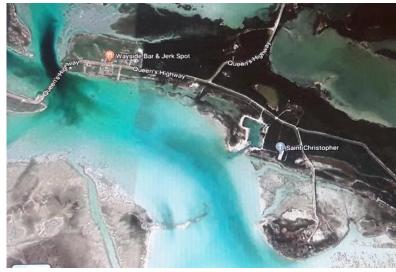

## RED HILL, Little Exuma, Exuma & Exuma Cays

Opportunity is knocking. This lot/acreage located in Little Exuma offers a place of tranquility and...

Opportunity is knocking. This lot/acreage located in Little Exuma offers a place of tranquility and beauty. The land is just minutes from the Ferry Bridge that connects to Great Exuma and is roughly 10 miles East of George Town. The property is unique as it is situated on the Sothern side of the road fronting the mangrove creeks, it is open zoned, has use of a water way, elevations up to 45 feet above sea level (which allows for 360 degree views of both islands). This type of land is very hard to come by. Ideal for a small eco-friendly resort, rental villas, for a retirement village or can be used for a personal, private estate. The land offers a wide range of Bahamian vegetation consisting of Lignum Vitae, Yellow Elder(national tree), sisal/palm trees and many medicinal plants. Whether it...read more on our website.