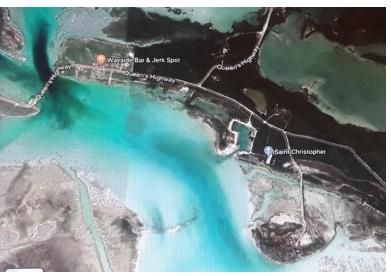

## RED HILL, Little Exuma, Exuma & Exuma Cays

Opportunity is knocking. This lot/acreage located in Little Exuma offers a place of tranquility and...

Opportunity is knocking. This lot/acreage located in Little Exuma offers a place of tranquility and beauty. The land is just minutes from the Ferry Bridge that connects to Great Exuma and is roughly 10 miles East of George Town. The property is unique as it is situated on the Sothern side of the road fronting the mangrove creeks, it is open zoned, has use of a water way, elevations up to 45 feet above sea level (which allows for 360 degree views of both islands). This type of land is very hard to come by. Ideal for a small eco-friendly resort, rental villas, for a retirement village or can be used for a personal, private estate. The land offers a wide range of Bahamian vegetation consisting of Lignum Vitae, Yellow Elder(national tree), sisal/palm trees and many medicinal plants. Whether it...read more on our website.