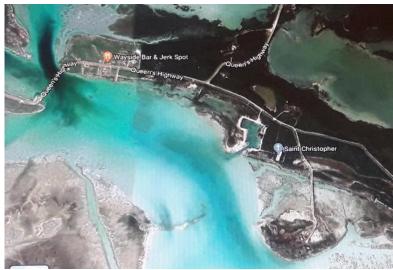

## RED HILL, Little Exuma, Exuma & Exuma Cays

Opportunity is knocking. This lot/acreage located in Little Exuma offers a place of tranquility and...

Opportunity is knocking. This lot/acreage located in Little Exuma offers a place of tranquility and beauty. The land is just minutes from the Ferry Bridge that connects to Great Exuma and is roughly 10 miles East of George Town. The property is unique as it is situated on the Sothern side of the road fronting the mangrove creeks, it is open zoned, has use of a water way, elevations up to 45 feet above sea level (which allows for 360 degree views of both islands). This type of land is very hard to come by. Ideal for a small eco-friendly resort, rental villas, for a retirement village or can be used for a personal, private estate. The land offers a wide range of Bahamian vegetation consisting of Lignum Vitae, Yellow Elder(national tree), sisal/palm trees and many medicinal plants. Whether it...read more on our website.