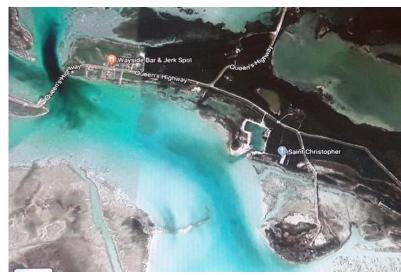

## RED HILL, Little Exuma, Exuma & Exuma Cays

Opportunity is knocking. This lot/acreage located in Little Exuma offers a place of tranquility and...

Opportunity is knocking. This lot/acreage located in Little Exuma offers a place of tranquility and beauty. The land is just minutes from the Ferry Bridge that connects to Great Exuma and is roughly 10 miles East of George Town. The property is unique as it is situated on the Sothern side of the road fronting the mangrove creeks, it is open zoned, has use of a small water way, elevations up to 45 feet above sea level (which allows for 360 degree views of both islands). This type of land is very hard to come by. Ideal for a small eco-friendly resort, rental villas, for a retirement village or can be used for a personal, private estate. The land offers a wide range of Bahamian vegetation consisting of Lignum Vitae, Yellow Elder(national tree), sisal/palm trees and many medicinal plants. Whet...read more on our website.