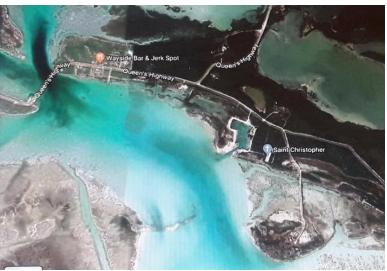

## RED HILL, Little Exuma, Exuma & Exuma Cays

Opportunity is knocking. This lot/acreage located in Little Exuma offers a place of tranquility and...

Opportunity is knocking. This lot/acreage located in Little Exuma offers a place of tranquility and beauty. The land is just minutes from the Ferry Bridge that connects to Great Exuma and is roughly 10 miles East of George Town. The property is unique as it is situated on the Sothern side of the road fronting the mangrove creeks, it is open zoned, has use of a small water way, elevations up to 45 feet above sea level (which allows for 360 degree views of both islands). This type of land is very hard to come by. Ideal for a small eco-friendly resort, rental villas, for a retirement village or can be used for a personal, private estate. The land offers a wide range of Bahamian vegetation consisting of Lignum Vitae, Yellow Elder(national tree), sisal/palm trees and many medicinal plants. Whet...read more on our website.