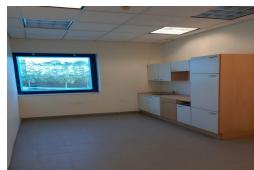

## Office Space for Lease - Centrally Located

Office Space for Lease - Centrally Located

Excellent space for a professional office. Conveniently located at the RayVin Mall (formerly Circle Mall) in Central Freeport, close to downtown with easy access to the harbour and the west end of Grand Bahama. Freeport is only 85 miles from West Palm Beach.

Private entrance with ample parking available. The office is located on the second floor with high ceilings and an abundance of natural light. A very comfortable work environment. Includes 2 offices, conference room, reception area, file room and staff area. Can be leased for use in conjunction with the 21,000 sq ft retail commercial space on the ground floor. See our listing #34437...read more on our website.