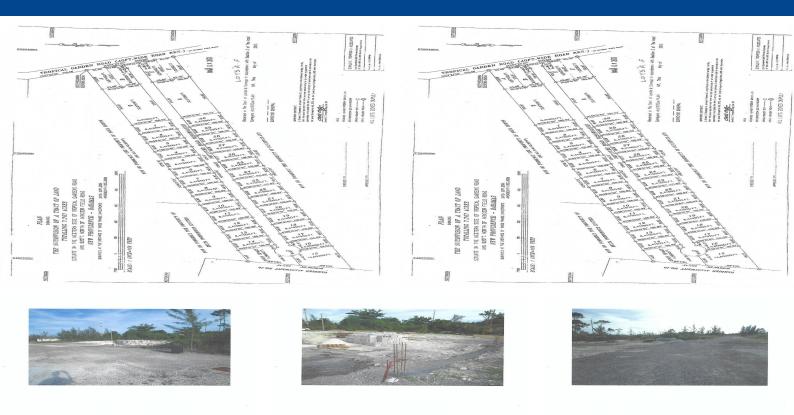

## ICAL GARDENS, West Bay Street, New Providence/Paradise

## A14,602 Sq. Ft. Lot zoned for a maximum of 6 units. Don't miss out on this opportunity to build...

A14,602 Sq. Ft. Lot zoned for a maximum of 6 units. Don't miss out on this opportunity to build your Dream Home or multi unit apartment building on this prime income producing property in a highly sought after area. The Assessment Number for the conveyance is available for the lot....read more on our website.

Bedrooms: 0 Bathrooms: 0

Lot Size: 14602 TROPICAL GARDENS, West Bay Subdivision: West Bay Street, New Providence/Paradise

Street

Island Features: None Phone:

\$260,000 ID# M55210 View Online www.sarlesrealty.com