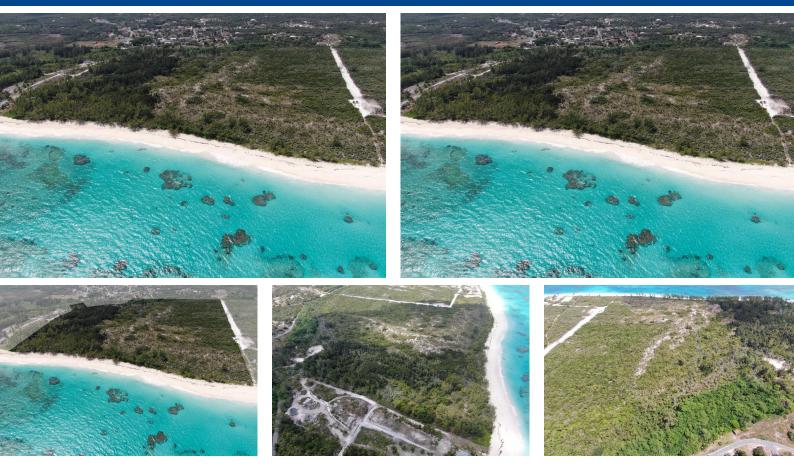

## SUNSET DEVELOPMENT, Palmetto Point, Eleuthera

Sunset Development is 84+/- acres of Prime, elevated, Atlantic waterfront land with 1700 +/- feet...

Sunset Development is 84+/- acres of Prime, elevated, Atlantic waterfront land with 1700 +/- feet of stunning white sandy beach. The fabulous beach continues for miles in both north and south directions. This property is located in Palmetto Point, Eleuthera, Bahamas on Poponi Beach and the famous Banks Road and is a blank slate for a savvy developer. It would also be ideal for a resort site, condominium development, luxury villas or estate homes, or Lots. Utilities are located on the Road. Sunset Development is listed at a great price with the buyer in mind. From intimate resorts and friendly, affordable inns to ultra-luxurious oceanfront cottages, it is impossible to go wrong on Eleuthera, Harbour Island, and Spanish Wells. When you visit one, you'II want to visit the others. Each one h...read more on our website.

Bedrooms: 0 Bathrooms: 0 Lot Size: 3659040 Subdivision: Palmetto Point Features: Beach Front, Central location, Easy Access, Golf Course Nearby, Level Lot, Marina Nearby, None, Recreation Nearby, Shopping Nearby, Underground Services, View - Ocean, Waterfront - Ocean