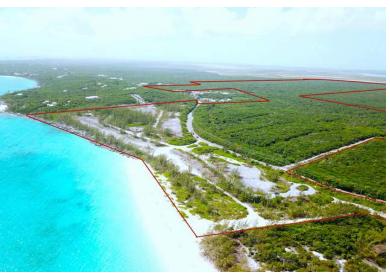

## Lots/Acreage in Hooper's Bay

Lots/Acreage in Exuma & Exuma Cays

Located in the best location on Great Exuma, between the airport and George town this fully approved sea to sea resort development offers stunning beachfront, incredible elevated views offing a multifaceted resort experience with three completely different eco environments including the beach area, the serene South side and rolling elevated land in the central part of the property. The resort has a total of 3,950 ft of water and beach frontage with over 1600 ft on the north side and 2,350 ft on the south side. The Beach resort is set on 56 acres and offers both beach and elevated iron shore with incredible views. This portion of the property is currently a fully developed subdivision with subdivided lots, underground utilities and paved roads. These properties are ready to be conveyed if the new... read more on our website.