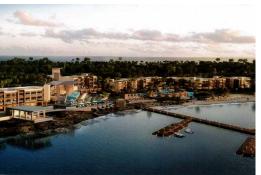

## Lots/Acreage in Hooper's Bay

Lots/Acreage in Exuma & Exuma Cays

Located in the best location on Great Exuma, between the airport and George town this fully approved sea to sea resort development offers stunning beachfront, incredible elevated views offing a multifaceted resort experience with three completely different eco environments including the beach area, the serene South side and rolling elevated land in the central part of the property. The resort has a total of 3,950 ft of water and beach frontage with over 1600 ft on the north side and 2,350 ft on the south side. The Beach resort is set on 56 acres and offers both beach and elevated iron shore with incredible views. This portion of the property is currently a fully developed subdivision with subdivided lots, underground utilities and paved roads. These properties are ready to be conveyed if the new... read more on our website.