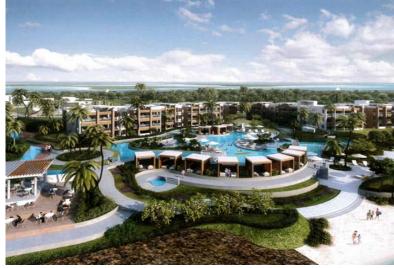

## Lots/Acreage in Hooper's Bay

Lots/Acreage in Exuma & Exuma Cays

Located in the best location on Great Exuma, between the airport and George town this fully approved sea to sea resort development offers stunning beachfront, incredible elevated views offing a multifaceted resort experience with three completely different eco environments including the beach area, the serene South side and rolling elevated land in the central part of the property. The resort has a total of 3,950 ft of water and beach frontage with over 1600 ft on the north side and 2,350 ft on the south side. The Beach resort is set on 56 acres and offers both beach and elevated iron shore with incredible views. This portion of the property is currently a fully developed subdivision with subdivided lots, underground utilities and paved roads. These properties are ready to be conveyed if the new... read more on our website.