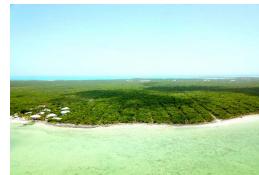

## Lots/Acreage in Hooper's Bay

Lots/Acreage in Exuma & Exuma Cays

Located in the best location on Great Exuma, between the airport and George town this fully approved sea to sea resort development offers stunning beachfront, incredible elevated views offing a multifaceted resort experience with three completely different eco environments including the beach area, the serene South side and rolling elevated land in the central part of the property. The resort has a total of 3,950 ft of water and beach frontage with over 1600 ft on the north side and 2,350 ft on the south side. The Beach resort is set on 56 acres and offers both beach and elevated iron shore with incredible views. This portion of the property is currently a fully developed subdivision with subdivided lots, underground utilities and paved roads. These properties are ready to be conveyed if the new... read more on our website.