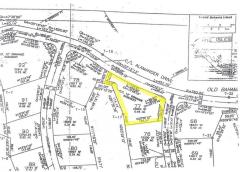

## Old Bahama Bay Land

Canal Lot in Old Bahama Bay

The 150 acres that make up Old Bahama Bay have been designed to include everything you want in a tropical paradise. There are many outstanding features that make Old Bahama Bay an ideal choice for your second residence or vacation home. If you're a yacht owner, you'll truly appreciate that every home site has its own private dock. This lot is measured at a little over a quarter of an acre and offers 115 feet of ocean with dockage along a private 8 foot deep canal.

Lot Size: 20.994 sq ft Maint. Fees: 1,083

quarterly

Subdivision: West End / West Grand Bahama Features: Canal Front.

Gated

**Shelly Gardiner** Phone: (242)351-9081 gardinershelly@gmail.com

\$175,000 ID# 40942 View Online www.sarlesrealty.com