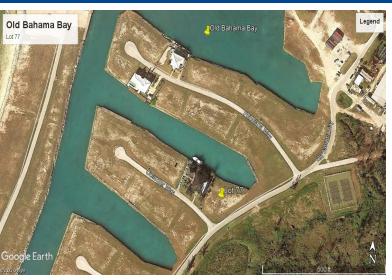

## Old Bahama Bay Land

Canal Lot in Old Bahama Bay

The 150 acres that make up Old Bahama Bay have been designed to include everything you want in a tropical paradise. There are many outstanding features that make Old Bahama Bay an ideal choice for your second residence or vacation home. If you're a yacht owner, you'll truly appreciate that every home site has its own private dock. This lot is measured at a little over a quarter of an acre and offers 115 feet of ocean with dockage along a private 8 foot deep canal.