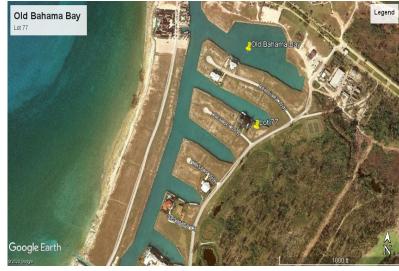

## Old Bahama Bay Land

Canal Lot in Old Bahama Bay

The 150 acres that make up Old Bahama Bay have been designed to include everything you want in a tropical paradise. There are many outstanding features that make Old Bahama Bay an ideal choice for your second residence or vacation home. If you're a yacht owner, you'll truly appreciate that every home site has its own private dock. This lot is measured at a little over a quarter of an acre and offers 115 feet of ocean with dockage along a private 8 foot deep canal.