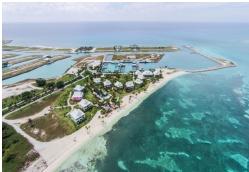

## Old Bahama Bay Land

Canal Lot in Old Bahama Bay

The 150 acres that make up Old Bahama Bay have been designed to include everything you want in a tropical paradise. There are many outstanding features that make Old Bahama Bay an ideal choice for your second residence or vacation home. If you're a yacht owner, you'll truly appreciate that every home site has its own private dock. This lot is measured at a little over a quarter of an acre and offers 115 feet of ocean with dockage along a private 8 foot deep canal.