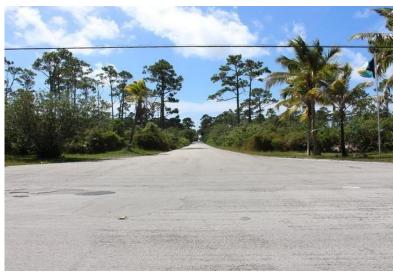

## 19 CASUARINA DRIVE, Bahama Palm Shores, Abaco

Nice 10,000 sq ft building lot located in the seaside community of Bahama Palm Shores. This...

Nice 10,000 sq ft building lot located in the seaside community of Bahama Palm Shores. This property has power at the roadside boundary. Water is derived through digging a shallow well. The beach which is absolutely beautiful is eight miles long....read more on our website.