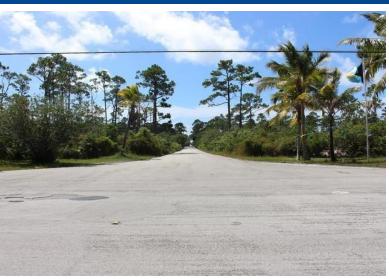

## 19 CASUARINA DRIVE, Bahama Palm Shores, Abaco

Nice 10,000 sq ft building lot located in the seaside community of Bahama Palm Shores. This...

Nice 10,000 sq ft building lot located in the seaside community of Bahama Palm Shores. This property has power at the roadside boundary. Water is derived through digging a shallow well. The beach which is absolutely beautiful is eight miles long....read more on our website.