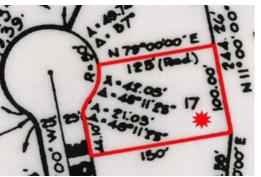

Bedrooms: 0 Bathrooms: 0

Lot Size: 14212 SENTINEL BAY CANAL FRONT,
Subdivision: Sentinel Bay Subdivision, Grand
Subdivision Bahama/Freeport
Features: Canal Front,

Family Oriented, None, Pets Allowed, Quiet Area, Road - Paved, Treed Lot