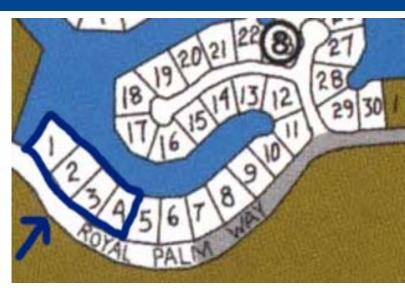

## Prime location for Single Family Home Highrise Condominiums or Luxury Hote

Located in Bahama Reef in very close proximity to the ocean, these lots boast canal frontage of over 400', are close to the golf course and minutes away from the Grand Bahama attractions. The zoning on these lots allow you to develop anything from a luxury home to an exclusive high rise condominiums or even a small luxury hotel . You decide, you have 2 acres and 465' of water front to work with! The sale of these lot come with a Builder Developers License.(this allows you to bring your building materials in duty free) Ask for details! Call Nikolai for more details and assistance ...read more on our website.

Lot Size: 2 Acres Maint. Fees: n/a Subdivision: Bahama Reef Yacht and Country Club Features: Canal Front 465' on the Water 4 contiguous lots ripe for development

Nikolai Sarles Phone: (242)351-9081 nikolaisarles@gmail.com