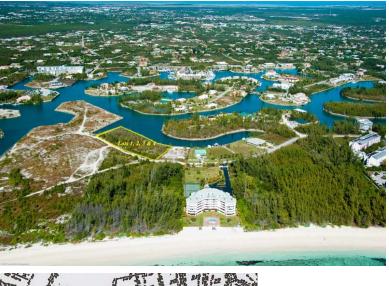

## Prime location for Single Family Home Highrise Condominiums or Luxury Hote

Located in Bahama Reef in very close proximity to the ocean, these lots boast canal frontage of over 400', are close to the golf course and minutes away from the Grand Bahama attractions. The zoning on these lots allow you to develop anything from a luxury home to an exclusive high rise condominiums or even a small luxury hotel . You decide, you have 2 acres and 465' of water front to work with! The sale of these lot come with a Builder Developers License.(this allows you to bring your building materials in duty free) Ask for details! Call Nikolai for more details and assistance ...read more on our website.

Lot Size: 2 Acres Maint. Fees: n/a Subdivision: Bahama Reef Yacht and Country Club Features: Canal Front 465' on the Water 4 contiguous lots ripe for development

Nikolai Sarles Phone: (242)351-9081 nikolaisarles@gmail.com