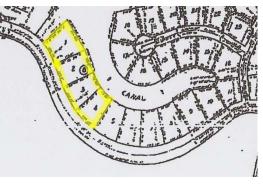

## Prime location for Single Family Home Highrise Condominiums or Luxury Hote

Located in Bahama Reef in very close proximity to the ocean, these lots boast canal frontage of over 400', are close to the golf course and minutes away from the Grand Bahama attractions. The zoning on these lots allow you to develop anything from a luxury home to an exclusive high rise condominiums or even a small luxury hotel . You decide, you have 2 acres and 465' of water front to work with! The sale of these lot come with a Builder Developers License.(this allows you to bring your building materials in duty free) Ask for details! Call Nikolai for more details and assistance ...read more on our website.

Lot Size: 2 Acres Maint. Fees: n/a Subdivision: Bahama Reef Yacht and Country Club Features: Canal Front 465' on the Water 4 contiguous lots ripe for development

Nikolai Sarles Phone: (242)351-9081 nikolaisarles@gmail.com