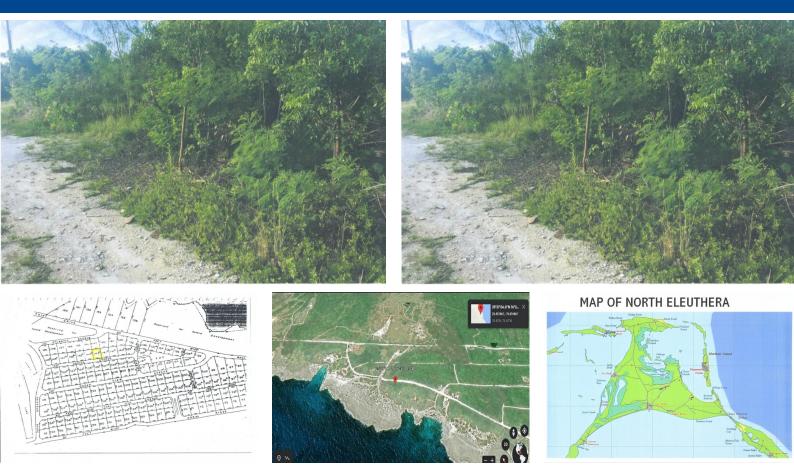

## BONITA AVENUE, Whale Point, Eleuthera

## This 14,200 sq. ft lot is situated in the peaceful, middle to upper-middle class neighbourbood of...

This 14,200 sq. ft lot is situated in the peaceful, middle to upper-middle class neighbourbood of Whale Point Estates in North Eleuthera. This single-family lot is located in the vicinity of Bottom Harbour. Electricity and sewer are available nearby. The settlement of Lower Bogue offers grocery stores, schools, a police station, clinic and restaurants to enjoy. The North Eleuthera Airport which services domestic and international flights is located nearby. Further, Harbour Island is a short boat ride away. This is the perfect lot to build your island-escape. Note: This is a distressed listing....read more on our website.

Bedrooms: 0 Bathrooms: 0 Lot Size: 14200 Subdivision: Whale Point Features: Adult Oriented, Can Be Rented, Family Oriented, None, Pets Allowed, Quiet Area, Recreation Nearby, Road - Gravel, Wooded Area